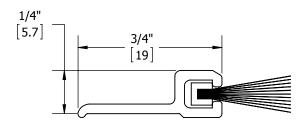

| 893S                  |
|-----------------------|
| JAMB WEATHERSTRIPPING |

|           | SIZE | IZE DWG. NO. |              |       | REV.   |
|-----------|------|--------------|--------------|-------|--------|
|           | Α    |              | S-TW00161    |       | -      |
| SCALE:1:1 |      | E:1:1        | WEIGHT: 0.01 | SHEET | 1 OF 1 |