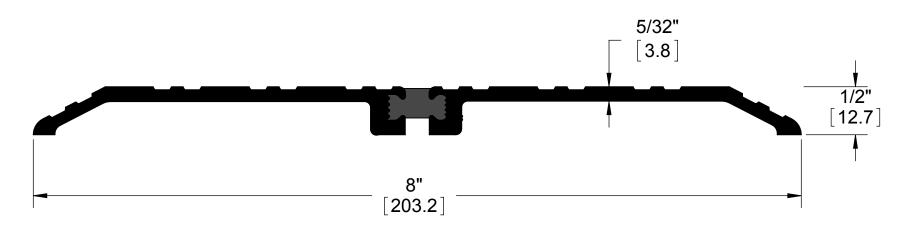

|           | 424S            |
|-----------|-----------------|
| THERMAL S | ADDLE THRESHOLD |

| SIZE | DWG. | NO.       | REV. |
|------|------|-----------|------|
| Α    |      | S-TW00108 | -    |
|      |      | 0         |      |