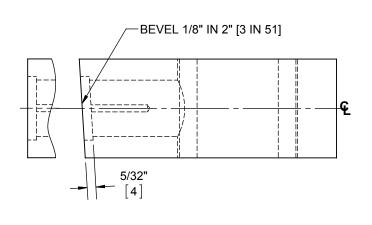

## NOTE: DIMENSIONS IN [] ARE IN MILLIMETERS

**DOOR TYPE:** WOOD OR COMPOSITE, FLAT OR BEVELED

**DOOR THICKNESS:** 1 3/4"[45]

LATCHBOLT FACEPLATE: SQUARE 1 1/8"[29] WIDTH

**BACKSET:** 2 3/4[70] , 5"[127]