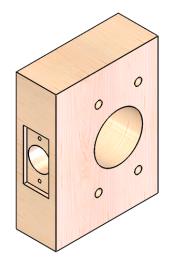

## NOTE: DIMENSIONS IN [] ARE IN MILLIMETERS

**DOOR TYPE:** WOOD OR COMPOSITE, FLAT OR BEVELED

**DOOR THICKNESS:** 1 3/4"[45]

LATCHBOLT FACEPLATE: SQUARE 1 1/8"[29] WIDTH

**BACKSET:** 2 3/4[70] , 5"[127]