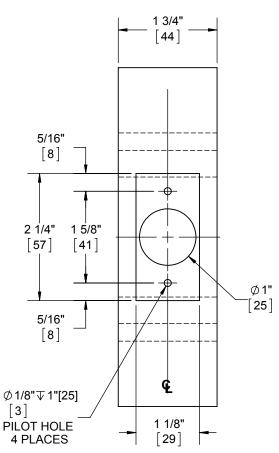

## NOTE: DIMENSIONS IN [] ARE IN MILLIMETERS

**DOOR TYPE:** WOOD OR COMPOSITE, FLAT OR BEVELED

**DOOR THICKNESS:** 1 3/4"[45]

LATCHBOLT FACEPLATE: SQUARE 1 1/8"[29] WIDTH

**BACKSET:** 2 3/4[70] , 5"[127]