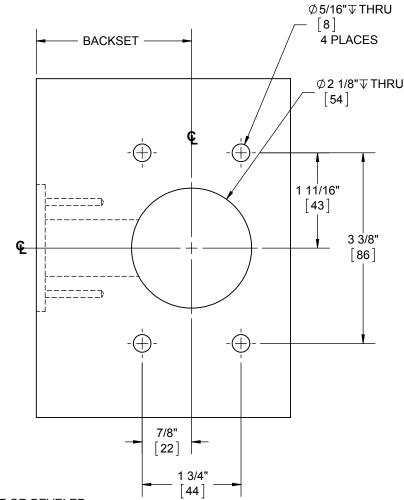

## NOTE: DIMENSIONS IN [] ARE IN MILLIMETERS

**DOOR TYPE:** WOOD OR COMPOSITE, FLAT OR BEVELED

**DOOR THICKNESS:** 1 3/4"[45]

LATCHBOLT FACEPLATE: SQUARE 1 1/8"[29] WIDTH

**BACKSET:** 2 3/4[70] , 5"[127]