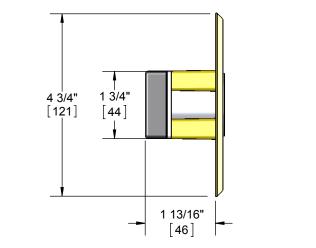

NOTE: STANDARD SINGLE GANG BOX WILL NOT WORK WITH 380R WITHOUT MODIFICATIONS. USE HAGER 381B GANG BOX TO INSURE PROPER INSTALLATION.

|  | Ę | HAGER RESERVES THE RIGHT TO<br>MAKE DESIGN CHANGES WITHOUT<br>NOTICE. CALL HAGER ENGINEERING<br>AT 1-800-325-9995 FOR THE LATEST<br>REVISION DATE OF TEMPLATE. |                                               | DRAWN                                                      | MRJ | 8/26/2008              | 380R           |              |                 |  |
|--|---|----------------------------------------------------------------------------------------------------------------------------------------------------------------|-----------------------------------------------|------------------------------------------------------------|-----|------------------------|----------------|--------------|-----------------|--|
|  |   |                                                                                                                                                                |                                               | ENG. APPR.                                                 | -   | -                      | RECESSED MOUNT |              |                 |  |
|  |   |                                                                                                                                                                | MATERIAL<br>Material <not specified=""></not> | Q.A.                                                       |     |                        |                |              |                 |  |
|  |   |                                                                                                                                                                | FINISH                                        | TOLERANCES:<br>FRACTIONAL: +0.015"                         |     |                        |                |              |                 |  |
|  |   |                                                                                                                                                                | -                                             | ANGULAR: MACH: ± 1° BEND: ±1°<br>TWO PLACE DECIMAL: ±0.01" |     | SIZE DWG.              |                | R            | <sup>REV.</sup> |  |
|  |   | PRIMARY DIMENSIONS SHOWN IN INCHES,                                                                                                                            | DO NOT SCALE DRAWING                          |                                                            |     | A                      | T-TA00070      |              |                 |  |
|  |   | DIMENSIONS IN [] ARE MILLIMETERS.                                                                                                                              |                                               |                                                            |     | SCALE:1:4 WEIGHT: 0.91 |                | SHEET 1 OF 1 |                 |  |