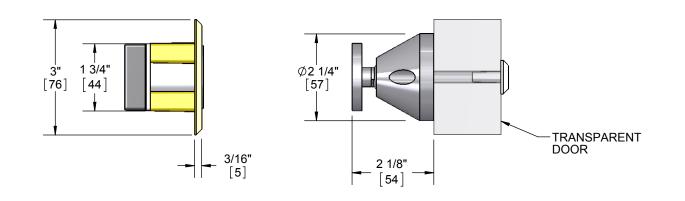

NOTE: STANDARD SINGLE GANG BOX WILL NOT WORK WITH 380R WITHOUT MODIFICATIONS. USE HAGER 381B GANG BOX TO INSURE PROPER INSTALLATION.

|  | Ę | HAGER RESERVES THE RIGHT TO<br>MAKE DESIGN CHANGES WITHOUT<br>NOTICE. CALL HAGER ENGINEERING<br>AT 1-800-325-9995 FOR THE LATEST<br>REVISION DATE OF TEMPLATE. |                                               | DRAWN                                                      | MRJ | 8/26/2008              | 380R           |              |                 |  |
|--|---|----------------------------------------------------------------------------------------------------------------------------------------------------------------|-----------------------------------------------|------------------------------------------------------------|-----|------------------------|----------------|--------------|-----------------|--|
|  |   |                                                                                                                                                                |                                               | ENG. APPR.                                                 | -   | -                      | RECESSED MOUNT |              |                 |  |
|  |   |                                                                                                                                                                | MATERIAL<br>Material <not specified=""></not> | Q.A.                                                       |     |                        |                |              |                 |  |
|  |   |                                                                                                                                                                | FINISH                                        | TOLERANCES:<br>FRACTIONAL: +0.015"                         |     |                        |                |              |                 |  |
|  |   |                                                                                                                                                                | -                                             | ANGULAR: MACH: ± 1° BEND: ±1°<br>TWO PLACE DECIMAL: ±0.01" |     | SIZE DWG.              |                | R            | <sup>REV.</sup> |  |
|  |   | PRIMARY DIMENSIONS SHOWN IN INCHES,                                                                                                                            | DO NOT SCALE DRAWING                          |                                                            |     | A                      | T-TA00070      |              |                 |  |
|  |   | DIMENSIONS IN [] ARE MILLIMETERS.                                                                                                                              |                                               |                                                            |     | SCALE:1:4 WEIGHT: 0.91 |                | SHEET 1 OF 1 |                 |  |