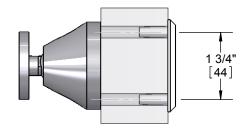

NOTE: STANDARD SINGLE GANG BOX WILL NOT WORK WITH 380R WITHOUT MODIFICATIONS. USE HAGER 381B GANG BOX TO INSURE PROPER INSTALLATION.

|  | Ę | HAGER RESERVES THE RIGHT TO<br>MAKE DESIGN CHANGES WITHOUT<br>NOTICE. CALL HAGER ENGINEERING<br>AT 1-800-325-9995 FOR THE LATEST<br>REVISION DATE OF TEMPLATE. |                                               | DRAWN                                                      | MRJ | 8/26/2008              | 380R           |              |                 |  |
|--|---|----------------------------------------------------------------------------------------------------------------------------------------------------------------|-----------------------------------------------|------------------------------------------------------------|-----|------------------------|----------------|--------------|-----------------|--|
|  |   |                                                                                                                                                                |                                               | ENG. APPR.                                                 | -   | -                      | RECESSED MOUNT |              |                 |  |
|  |   |                                                                                                                                                                | MATERIAL<br>Material <not specified=""></not> | Q.A.                                                       |     |                        |                |              |                 |  |
|  |   |                                                                                                                                                                | FINISH                                        | TOLERANCES:<br>FRACTIONAL: +0.015"                         |     |                        |                |              |                 |  |
|  |   |                                                                                                                                                                | -                                             | ANGULAR: MACH: ± 1° BEND: ±1°<br>TWO PLACE DECIMAL: ±0.01" |     | SIZE DWG.              |                | R            | <sup>REV.</sup> |  |
|  |   | PRIMARY DIMENSIONS SHOWN IN INCHES,                                                                                                                            | DO NOT SCALE DRAWING                          |                                                            |     | A                      | T-TA00070      |              |                 |  |
|  |   | DIMENSIONS IN [] ARE MILLIMETERS.                                                                                                                              |                                               |                                                            |     | SCALE:1:4 WEIGHT: 0.91 |                | SHEET 1 OF 1 |                 |  |