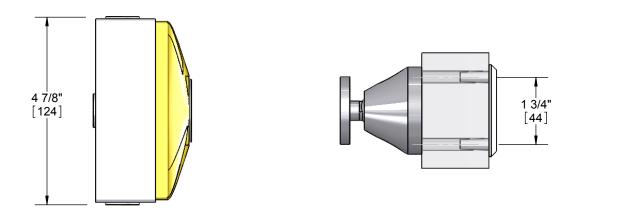

|  | HAGER | HAGER RESERVES THE RIGHT TO<br>MAKE DESIGN CHANGES WITHOUT<br>NOTICE. CALL HAGER ENGINEERING<br>AT 1-800-325-9995 FOR THE LATEST<br>REVISION DATE OF TEMPLATE. |                                               | DRAWN                                                      | MRJ | 8/26/2008               | 380S          |                      |                |      |
|--|-------|----------------------------------------------------------------------------------------------------------------------------------------------------------------|-----------------------------------------------|------------------------------------------------------------|-----|-------------------------|---------------|----------------------|----------------|------|
|  |       |                                                                                                                                                                |                                               | ENG. APPR.                                                 | -   | -                       | SURFACE MOUNT |                      |                |      |
|  |       |                                                                                                                                                                | MATERIAL<br>Material <not specified=""></not> | Q.A.                                                       |     |                         |               |                      |                |      |
|  |       |                                                                                                                                                                | FINISH                                        | TOLERANCES:<br>FRACTIONAL: +0.015"                         |     |                         |               |                      |                |      |
|  |       |                                                                                                                                                                |                                               | ANGULAR: MACH: ± 1° BEND: ±1°<br>TWO PLACE DECIMAL: ±0.01" |     | SIZE DWG. NO. T-TA00068 |               | R                    | <sup>EV.</sup> |      |
|  |       | PRIMARY DIMENSIONS SHOWN IN INCHES,<br>DIMENSIONS IN [] ARE MILLIMETERS.                                                                                       |                                               |                                                            |     |                         |               | UZ                   |                |      |
|  |       |                                                                                                                                                                |                                               |                                                            |     | L: ±0.004"              | SCALE:1:4     | 4 WEIGHT: 0.99 SHEET |                | OF 1 |