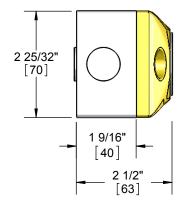

|  | HAGER | HAGER RESERVES THE RIGHT TO<br>MAKE DESIGN CHANGES WITHOUT<br>NOTICE. CALL HAGER ENGINEERING<br>AT 1-800-325-9995 FOR THE LATEST<br>REVISION DATE OF TEMPLATE. |                                               | DRAWN                                                      | MRJ | 8/26/2008               | 380S          |                      |                |      |
|--|-------|----------------------------------------------------------------------------------------------------------------------------------------------------------------|-----------------------------------------------|------------------------------------------------------------|-----|-------------------------|---------------|----------------------|----------------|------|
|  |       |                                                                                                                                                                |                                               | ENG. APPR.                                                 | -   | -                       | SURFACE MOUNT |                      |                |      |
|  |       |                                                                                                                                                                | MATERIAL<br>Material <not specified=""></not> | Q.A.                                                       |     |                         |               |                      |                |      |
|  |       |                                                                                                                                                                | FINISH                                        | TOLERANCES:<br>FRACTIONAL: +0.015"                         |     |                         |               |                      |                |      |
|  |       |                                                                                                                                                                |                                               | ANGULAR: MACH: ± 1° BEND: ±1°<br>TWO PLACE DECIMAL: ±0.01" |     | SIZE DWG. NO. T-TA00068 |               | R                    | <sup>EV.</sup> |      |
|  |       | PRIMARY DIMENSIONS SHOWN IN INCHES,<br>DIMENSIONS IN [] ARE MILLIMETERS.                                                                                       |                                               |                                                            |     |                         |               | UZ                   |                |      |
|  |       |                                                                                                                                                                |                                               |                                                            |     | L: ±0.004"              | SCALE:1:4     | 4 WEIGHT: 0.99 SHEET |                | OF 1 |