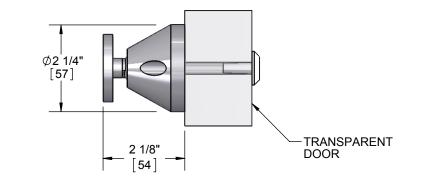

|  | HAGER | HAGER RESERVES THE RIGHT TO<br>MAKE DESIGN CHANGES WITHOUT<br>NOTICE. CALL HAGER ENGINEERING<br>AT 1-800-325-9995 FOR THE LATEST<br>REVISION DATE OF TEMPLATE. |                                               | DRAWN                                                      | MRJ | 8/26/2008               | 380S          |                      |                |      |
|--|-------|----------------------------------------------------------------------------------------------------------------------------------------------------------------|-----------------------------------------------|------------------------------------------------------------|-----|-------------------------|---------------|----------------------|----------------|------|
|  |       |                                                                                                                                                                |                                               | ENG. APPR.                                                 | -   | -                       | SURFACE MOUNT |                      |                |      |
|  |       |                                                                                                                                                                | MATERIAL<br>Material <not specified=""></not> | Q.A.                                                       |     |                         |               |                      |                |      |
|  |       |                                                                                                                                                                | FINISH                                        | TOLERANCES:<br>FRACTIONAL: +0.015"                         |     |                         |               |                      |                |      |
|  |       |                                                                                                                                                                |                                               | ANGULAR: MACH: ± 1° BEND: ±1°<br>TWO PLACE DECIMAL: ±0.01" |     | SIZE DWG. NO. T-TA00068 |               | R                    | <sup>EV.</sup> |      |
|  |       | PRIMARY DIMENSIONS SHOWN IN INCHES,<br>DIMENSIONS IN [] ARE MILLIMETERS.                                                                                       |                                               |                                                            |     |                         |               | UZ                   |                |      |
|  |       |                                                                                                                                                                |                                               |                                                            |     | L: ±0.004"              | SCALE:1:4     | 4 WEIGHT: 0.99 SHEET |                | OF 1 |