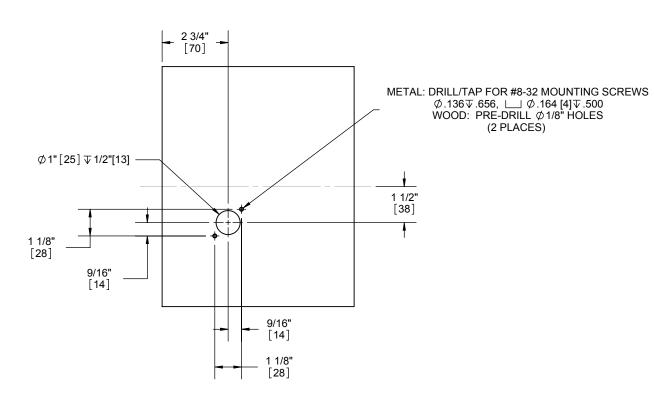

| 3800                      |
|---------------------------|
| 3800 SECTIONAL DOOR PREP, |
| FUNCTIONS: 17             |
|                           |

| SIZE | DWG.  |           | T-LS00771 |         | 04    |
|------|-------|-----------|-----------|---------|-------|
| SCAL | E:1:4 | WEIGHT: - |           | SHEET 1 | OF 14 |