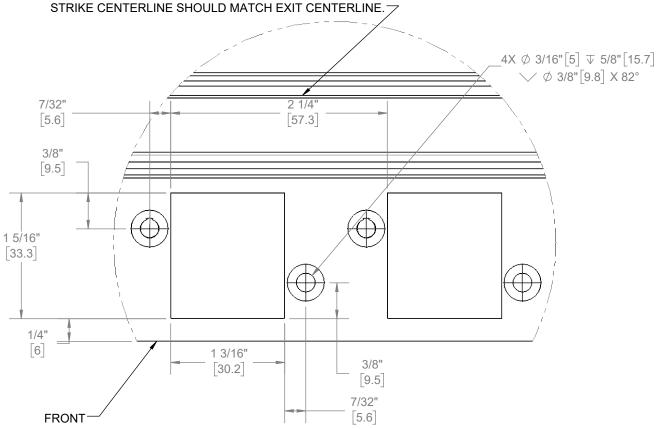

## 4600 NARROW STILE CONCEALED VERTICAL ROD EXIT DEVICE TEMPLATE FOR ALUMINUM DOOR AND FRAME PREP

THRESHOLD SHOWN IS A HAGER 404S.
THRESHOLD IS CENTERED ON DOOR.
BOTTOM STRIKE IS DESIGNED TO WORK WITH 1/2" TALL THRESHOLDS.

**BOTTOM STRIKE PREP** 

REV: 03 REV DATE: 09/26/2019 DRAWING NO: T-ED01910 SHEET 3 OF 3