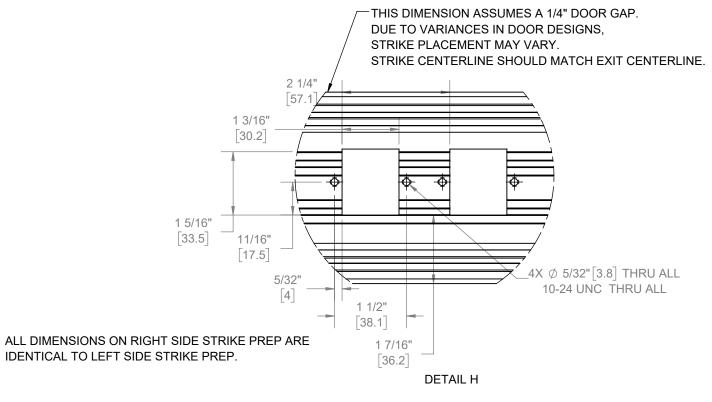

## 4600 NARROW STILE CONCEALED VERTICAL ROD EXIT DEVICE TEMPLATE FOR ALUMINUM DOOR AND FRAME PREP

THIS DIMENSION ASSUMES A 1/4" DOOR GAP. DUE TO VARIANCES IN DOOR DESIGNS, STRIKE PLACEMENT MAY VARY.

ALL DIMENSIONS ON RIGHT SIDE STRIKE PREP ARE IDENTICAL TO LEFT SIDE STRIKE PREP.

DETAIL F

TOP STRIKE PREP

REV: 03 REV DATE: 09/26/2019 DRAWING NO: T-ED01910 SHEET 2 OF 3