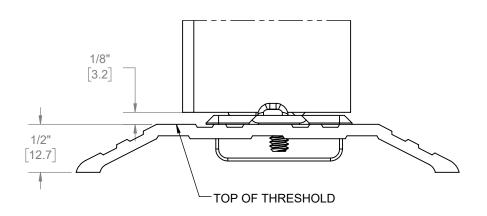

## 4600 NARROW STILE CONCEALED VERTICAL ROD EXIT DEVICE TEMPLATE FOR ALUMINUM DOOR AND FRAME PREP

THRESHOLD SHOWN IS A HAGER 404S.
THRESHOLD IS CENTERED ON DOOR.
BOTTOM STRIKE IS DESIGNED TO WORK WITH 1/2" TALL THRESHOLDS.

**BOTTOM STRIKE PREP** 

REV: 03 REV DATE: 09/26/2019 DRAWING NO: T-ED01910 SHEET 3 OF 3