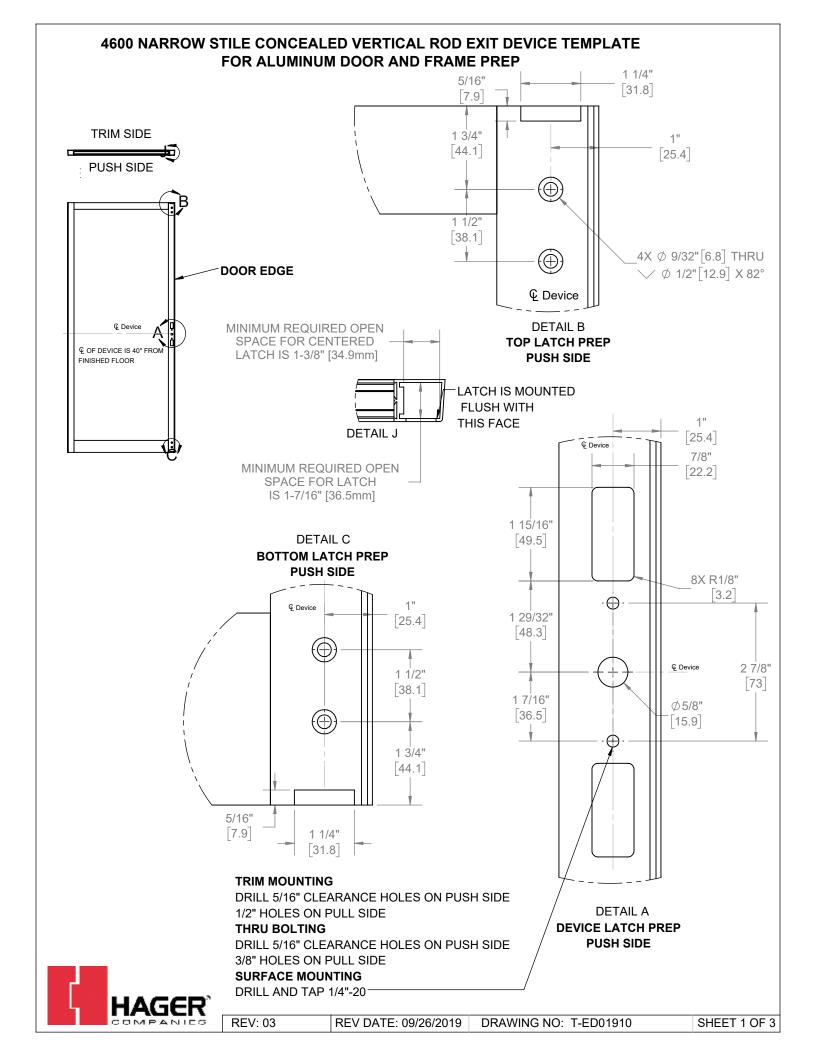

## 4600 NARROW STILE CONCEALED VERTICAL ROD EXIT DEVICE TEMPLATE FOR ALUMINUM DOOR AND FRAME PREP

THIS DIMENSION ASSUMES A 1/4" DOOR GAP. DUE TO VARIANCES IN DOOR DESIGNS, STRIKE PLACEMENT MAY VARY.

ALL DIMENSIONS ON RIGHT SIDE STRIKE PREP ARE IDENTICAL TO LEFT SIDE STRIKE PREP.

DETAIL F

TOP STRIKE PREP

REV: 03 REV DATE: 09/26/2019 DRAWING NO: T-ED01910 SHEET 2 OF 3