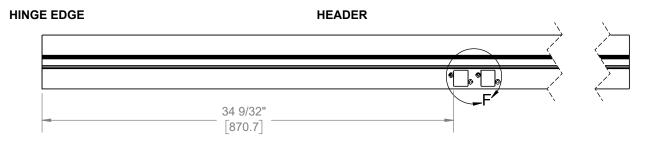

DETAIL F

TOP STRIKE PREP

REV: 03 REV DATE: 09/26/2019 DRAWING NO: T-ED01910 SHEET 2 OF 3

## 4600 NARROW STILE CONCEALED VERTICAL ROD EXIT DEVICE TEMPLATE FOR ALUMINUM DOOR AND FRAME PREP

THRESHOLD SHOWN IS A HAGER 404S.
THRESHOLD IS CENTERED ON DOOR.
BOTTOM STRIKE IS DESIGNED TO WORK WITH 1/2" TALL THRESHOLDS.

**BOTTOM STRIKE PREP** 

REV: 03 REV DATE: 09/26/2019 DRAWING NO: T-ED01910 SHEET 3 OF 3