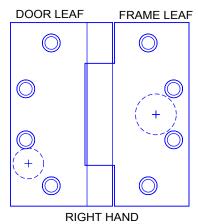

HINGES ARE SHOWN FROM THE FRONT SIDE. HAND HINGE AS SHOWN.

HINGES ARE NON-LOAD BEARING AND MUST BE MOUNTED IN THE CENTER POSITION ONLY.

LEGACY TEMPLATE NO: T522 DRAWING NO: T-CT00069

REV: 02 REV DATE: 7/13/18 SHEET 1 OF 1