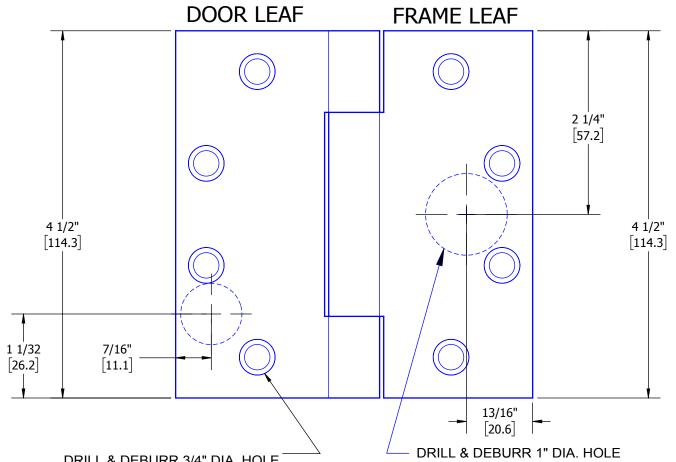

## 4-1/2" 3 KNUCKLE ETW HINGE TEMPLATE

MODELS ETW2-22, ETW4, ETW6, ETW8, ETW10 & ETW12 CONCEALED ELECTRIC THROUGH WIRE HINGE

FOR USE WITH ALL HAGER 4.5" FULL MORTISE 3 KNUCKLE BALL BEARING STANDARD AND HEAVY WEIGHT HINGES

DRILL & DEBURR 3/4" DIA. HOLE
IN DOOR FOR WIRES. WOOD DOOR
APPLICATION REQUIRES 2" MIN. DEPTH.

DRILL & DEBURR 1" DIA. HOLE
IN FRAME REINFORCEMENT
FOR WIRES. WOOD FRAME
APPLICATION REQUIRES 2" MIN. DEPTH.