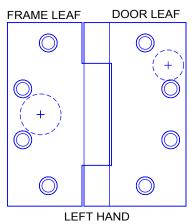

HINGES ARE SHOWN FROM THE FRONT SIDE. HAND HINGE AS SHOWN.

HINGES ARE NON-LOAD BEARING AND MUST BE MOUNTED IN THE CENTER POSITION ONLY.

LEGACY TEMPLATE NO: T522 DRAWING NO: T-CT00069

REV: 02 REV DATE: 7/13/18 SHEET 1 OF 1