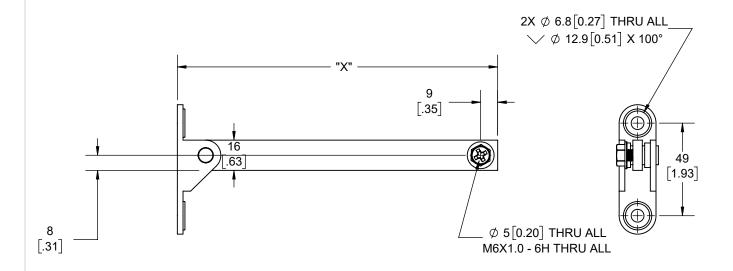

## DIMENSIONS IN [] ARE IN INCHES

| PART# | DESCRIPTION       | DESCRIPTION USE           |               |
|-------|-------------------|---------------------------|---------------|
| 5103  | STD ROD AND SHOE  | Top Jamb with < 3" Reveal | 169.5 [6.67"] |
| 5112  | LONG ROD AND SHOE | 3" < Reveal < 5"          | 217 [8.54"]   |

## NOTE:

1. CAST STEEL 2. NON HANDED

|           | _ |
|-----------|---|
|           |   |
|           |   |
| <b>5</b>  |   |
|           | В |
| COMPANIES |   |