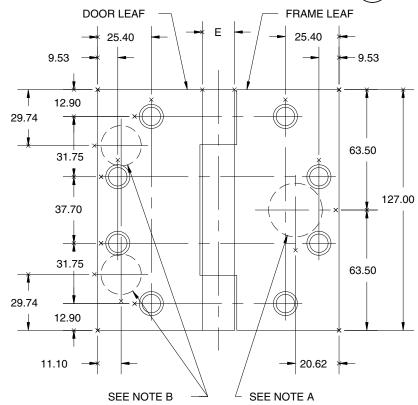

## **DRILLING INSTRUCTIONS**

DRILL AND DEBURR ø 25.40 mm HOLE IN FRAME REINFORCEMENT FOR THROUGH WIRES.

## NOTE B:

- 1. NON-HANDED INSTALLATION-**DRILL AND DEBURR TWO** (2) 19.05 mm HOLES IN DOOR REINFORCEMENT PLATE FOR THROUGH WIRES.
- 2. RIGHT HAND INSTALLATION-DRILL AND DEBURR ø 19.05 mm HOLE FOR THROUGH WIRES IN DOOR REINFORCEMENT PLATE ON BOTTOM LEFT.
- 3. LEFT HAND INSTALLATION-DRILL AND DEBURR ø 19.05 mm HOLE FOR THROUGH WIRES IN DOOR REINFORCEMENT PLATE ON UPPER RIGHT.

-DO NOT SCALE-

|   | CATALOG NUMBER  |                           |                |                            | (F) DISTANCE FROM EDGE OF LEAF TO SWAGE LINE |                 |                 |
|---|-----------------|---------------------------|----------------|----------------------------|----------------------------------------------|-----------------|-----------------|
|   | STEEL<br>HINGES | NON-<br>FERROUS<br>HINGES | METAL<br>GAUGE | (E)<br>KNUCKLE<br>DIAMETER | 127.00 x 101.60                              | 127.00 x 114.30 | 127.00 x 127.00 |
| 1 | AB700-ETW       | AB800-ETW                 | 3.68           | 15.88                      | 41.28                                        | 47.63           | 53.98           |
| A | AB750-ETW       | AB850-ETW                 | 4.83           | 18.65                      | 39.69                                        | 46.04           | 52.39           |

## ALL DIMENSIONS ARE IN MILLIMETERS.

Machine Screw Size- 12-24 x 1/2" F.H. Wood Screw Size- No. 12 x 1 1/4" F.H.

NOTE: This hinge is intended to be used in the center position.

Hospital type and round corner template hinges conform to the above screw size and location. They are designated by "HT" and "RC" to catalog number.