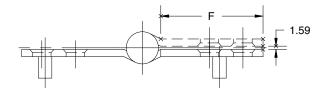

-DO NOT SCALE-

|   | CATALOG NUMBER  |                           |                |                            | (F) DISTANCE FROM EDGE OF LEAF TO SWAGE LINE |                 |                 |
|---|-----------------|---------------------------|----------------|----------------------------|----------------------------------------------|-----------------|-----------------|
|   | STEEL<br>HINGES | NON-<br>FERROUS<br>HINGES | METAL<br>GAUGE | (E)<br>KNUCKLE<br>DIAMETER | 127.00 x 101.60                              | 127.00 x 114.30 | 127.00 x 127.00 |
| 1 | AB700-ETW       | AB800-ETW                 | 3.68           | 15.88                      | 41.28                                        | 47.63           | 53.98           |
| A | AB750-ETW       | AB850-ETW                 | 4.83           | 18.65                      | 39.69                                        | 46.04           | 52.39           |

## ALL DIMENSIONS ARE IN MILLIMETERS.

Machine Screw Size- 12-24 x 1/2" F.H. Wood Screw Size- No. 12 x 1 1/4" F.H.

NOTE: This hinge is intended to be used in the center position.

Hospital type and round corner template hinges conform to the above screw size and location. They are designated by "HT" and "RC" to catalog number.