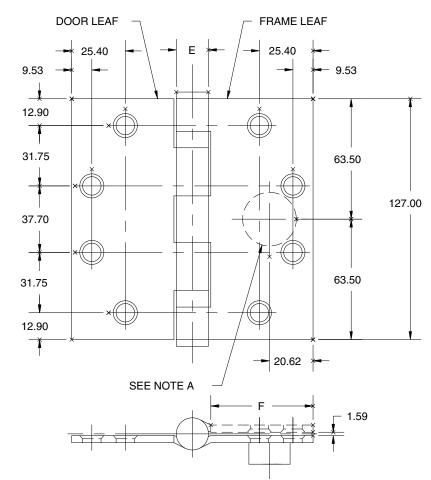

Template No. T

525M

Rev. '96

SIZES: 127.00 x 101.60, 127.00 x 114.30, 127.00 x 127.00

EMN MAXIMUM
ELECTRICAL RATING
SWITCH
VOLTS 48V DC/AC
AMPERES 1.0A

## **DRILLING INSTRUCTIONS**

NOTE A: DRILL AND DEBURR Ø 25.40 mm HOLE IN FRAME REINFORCEMENT FOR WIRES.

-DO NOT SCALE-

| CATALOG NUMBER  |                           |                |                            | (F) DISTANCE FROM EDGE OF LEAF TO SWAGE LINE |                 |                 |
|-----------------|---------------------------|----------------|----------------------------|----------------------------------------------|-----------------|-----------------|
| STEEL<br>HINGES | NON-<br>FERROUS<br>HINGES | METAL<br>GAUGE | (E)<br>KNUCKLE<br>DIAMETER | 127.00 x 101.60                              | 127.00 x 114.30 | 127.00 x 127.00 |
| BB1279-EMN      | BB1191-EMN                | 3.68           | 16.27                      | 41.28                                        | 47.63           | 53.98           |
| AB700-EMN       | AB800-EMN                 | 3.68           | 15.88                      | 41.28                                        | 47.63           | 53.98           |
| BB1168-EMN      | BB1199-EMN                | 4.83           | 18.65                      | 39.69                                        | 46.04           | 52.39           |
| AB750-EMN       | AB850-EMN                 | 4.83           | 18.65                      | 39.69                                        | 46.04           | 52.39           |

ALL DIMENSIONS ARE IN MILLIMETERS.

Machine Screw Size- 12-24 x 1/2" F.H. Wood Screw Size- No. 12 x 1 1/4" F.H.

NOTE: This hinge is intended to be used in the center position.

Hospital type and round corner template hinges conform to the above screw size and location. They are designated by "HT" and "RC" to catalog number.