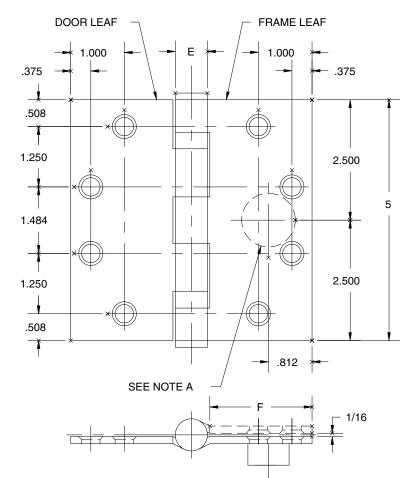

Template No. T Rev. '96 525

i (II.

SIZES: 5 x 4, 5 x 4 1/2, 5 x 5

EMN MAXIMUM
ELECTRICAL RATING
SWITCH
VOLTS 48V DC/AC
AMPERES 1.0A

DRILLING INSTRUCTIONS

NOTE A:
DRILL AND DEBURR Ø 1"
HOLE IN FRAME REINFORCEMENT
FOR WIRES.

-DO NOT SCALE-

| CATALOG NUMBER  |                           |                |                            | (F) DISTANCE FROM EDGE OF LEAF TO SWAGE LINE |           |        |
|-----------------|---------------------------|----------------|----------------------------|----------------------------------------------|-----------|--------|
| STEEL<br>HINGES | NON-<br>FERROUS<br>HINGES | METAL<br>GAUGE | (E)<br>KNUCKLE<br>DIAMETER | 5 x 4                                        | 5 x 4 1/2 | 5 x 5  |
| BB1279-EMN      | BB1191-EMN                | .145           | 41/64                      | 1 5/8                                        | 1 7/8     | 2 1/8  |
| AB700-EMN       | AB800-EMN                 | .145           | 5/8                        | 1 5/8                                        | 1 7/8     | 2 1/8  |
| BB1168-EMN      | BB1199-EMN                | .190           | 47/64                      | 1 9/16                                       | 1 13/16   | 2 1/16 |
| AB750-EMN       | AB850-EMN                 | .190           | 47/64                      | 1 9/16                                       | 1 13/16   | 2 1/16 |

ALL DIMENSIONS ARE IN INCHES.

Machine Screw Size- 12-24 x 1/2" F.H. Wood Screw Size- No. 12 x 1 1/4" F.H.

NOTE: This hinge is intended to be used in the center position.

Hospital type and round corner template hinges conform to the above screw size and location. They are designated by "HT" and "RC" to catalog number.