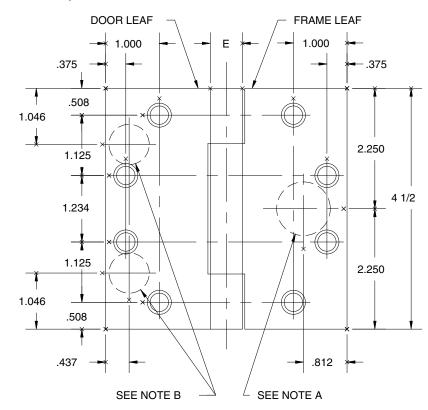

## **DRILLING INSTRUCTIONS**

## NOTE A:

DRILL AND DEBURR Ø 1" HOLE IN FRAME REINFORCEMENT FOR THROUGH WIRES.

## NOTE B:

- 1. NON-HANDED INSTALLATION-DRILL AND DEBURR TWO (2) 3/4" HOLES IN DOOR REINFORCEMENT PLATE FOR THROUGH WIRES.
- 2. RIGHT HAND INSTALLATION-DRILL AND DEBURR Ø 3/4" HOLE FOR THROUGH WIRES IN DOOR REINFORCEMENT PLATE ON BOTTOM LEFT.
- 3. LEFT HAND INSTALLATION-DRILL AND DEBURR Ø 3/4" HOLE FOR THROUGH WIRES IN DOOR REINFORCEMENT PLATE ON UPPER RIGHT.