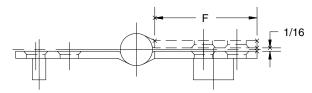

-DO NOT SCALE-

| CATALOG NUMBER |           |       | (F) DISTANCE FROM EDGE OF LEAF TO |            | EDGE OF LEAF TO |
|----------------|-----------|-------|-----------------------------------|------------|-----------------|
|                | NON-      |       | (E)                               | SWAGE LINE |                 |
| STEEL          | FERROUS   | METAL | KNUCKLE                           |            |                 |
| HINGES         | HINGES    | GAUGE | DIAMETER                          | 4 1/2 x 4  | 4 1/2 x 4 1/2   |
| AB700-ETM      | AB800-ETM | .134  | 39/64                             | 1 5/8      | 1 7/8           |
| AB750-ETM      | AB850-ETM | .180  | 45/64                             | 1 9/16     | 1 13/16         |