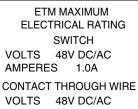

Template No. T

524

Rev. '96

SIZES: 4 1/2 x 4, 4 1/2 x 4 1/2

AMPERES

3.5A CONTINUOUS CURRENT

16.0A CURRENT INRUSH

(300 MILLISECONDS)