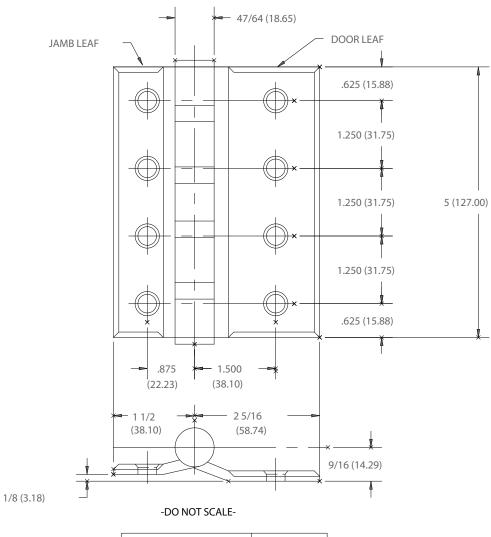

## SIZE: 5 (127.00)

| CATALOG NUMBER |         |             |
|----------------|---------|-------------|
|                | NON-    |             |
| STEEL          | FERROUS | METAL       |
| HINGES         | HINGES  | GAUGE       |
| BB2168         | BB2108  | .190 (4.83) |

ALL NON-BRACKETED DIMENSIONS ARE IN INCHES, ALL BRACKETED DIMENSIONS ARE IN MILLIMETERS.

## Machine Screw Size: Door Leaf- 1/4-20 x 2" O.H. WITH GROMMET NUTS Jamb Leaf- 1/4-20 x 1/2 O.H.

Hospital type template hinges conform to the above screw size and location. They are designated by "HT" to catalog number.