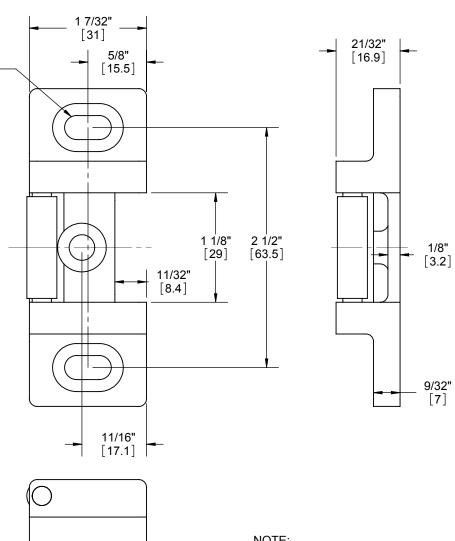

NOTE: 1. USE 1/4"-20 FLATHEAD MACHINE SCREWS

|  | HAGER | HAGER RESERVES THE RIGHT TO<br>MAKE DESIGN CHANGES WITHOUT<br>NOTICE. CALL HAGER ENGINEERING<br>AT 1-800-325-9995 FOR THE LATEST<br>REVISION DATE OF TEMPLATE. |                                               | DRAWN                              | NJANSEN                                                         | 5/7/2008 | RIM STRIKE FOR 4700 RIM DEVICI |                  |           |      |
|--|-------|----------------------------------------------------------------------------------------------------------------------------------------------------------------|-----------------------------------------------|------------------------------------|-----------------------------------------------------------------|----------|--------------------------------|------------------|-----------|------|
|  |       |                                                                                                                                                                |                                               | ENG. APPR.                         | TJS                                                             | 5/7/2008 |                                |                  |           | /ICE |
|  |       |                                                                                                                                                                | MATERIAL<br>Material <not specified=""></not> | Q.A.                               |                                                                 |          |                                |                  |           |      |
|  |       |                                                                                                                                                                | FINISH                                        | TOLERANCES:<br>FRACTIONAL: +0.015" |                                                                 |          |                                |                  |           |      |
|  |       |                                                                                                                                                                | -                                             | ANGULAR                            | NGULAR: MACH: ± 1° BEND: ±1°                                    |          | SIZE DWG.                      | NO.<br>S-ED00329 |           | REV. |
|  |       | PRIMARY DIMENSIONS SHOWN IN INCHES,<br>DIMENSIONS IN [] ARE MILLIMETERS.                                                                                       | DO NOT SCALE DRAWING                          |                                    | PLACE DECIMAL: <u>+</u> 0.01"<br>PLACE DECIMAL: <u>+</u> 0.004" |          | SCALE:1:1                      | WEIGHT: 0.33     | SHEET 1 C | F 1  |