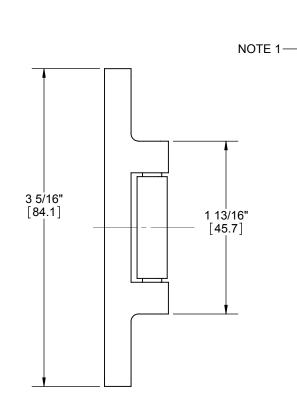

NOTE: 1. USE 1/4"-20 FLATHEAD MACHINE SCREWS

|  | HAGER | HAGER RESERVES THE RIGHT TO<br>MAKE DESIGN CHANGES WITHOUT<br>NOTICE. CALL HAGER ENGINEERING<br>AT 1-800-325-9995 FOR THE LATEST<br>REVISION DATE OF TEMPLATE. |                                               | DRAWN                              | NJANSEN                                                         | 5/7/2008 | RIM STRIKE FOR 4700 RIM DEVICI |                  |           |      |
|--|-------|----------------------------------------------------------------------------------------------------------------------------------------------------------------|-----------------------------------------------|------------------------------------|-----------------------------------------------------------------|----------|--------------------------------|------------------|-----------|------|
|  |       |                                                                                                                                                                |                                               | ENG. APPR.                         | TJS                                                             | 5/7/2008 |                                |                  |           | /ICE |
|  |       |                                                                                                                                                                | MATERIAL<br>Material <not specified=""></not> | Q.A.                               |                                                                 |          |                                |                  |           |      |
|  |       |                                                                                                                                                                | FINISH                                        | TOLERANCES:<br>FRACTIONAL: +0.015" |                                                                 |          |                                |                  |           |      |
|  |       |                                                                                                                                                                | -                                             | ANGULAR                            | NGULAR: MACH: ± 1° BEND: ±1°                                    |          | SIZE DWG.                      | NO.<br>S-ED00329 |           | REV. |
|  |       | PRIMARY DIMENSIONS SHOWN IN INCHES,<br>DIMENSIONS IN [] ARE MILLIMETERS.                                                                                       | DO NOT SCALE DRAWING                          |                                    | PLACE DECIMAL: <u>+</u> 0.01"<br>PLACE DECIMAL: <u>+</u> 0.004" |          | SCALE:1:1                      | WEIGHT: 0.33     | SHEET 1 C | F 1  |