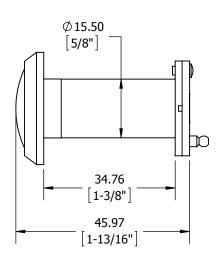

1757 200 DEGREE DOOR VIEWER

| SIZE DWG. NO. REV. |      |              |              |    |  |  |
|--------------------|------|--------------|--------------|----|--|--|
| SIZE               | REV. |              |              |    |  |  |
| Α                  |      | S-TA00965    |              | -+ |  |  |
| SCALE:1:1          |      | WEIGHT: 0.03 | SHEET 1 OF 1 |    |  |  |