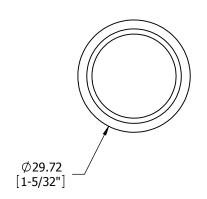

1757 200 DEGREE DOOR VIEWER

| SIZE DWG. NO. REV. |      |              |              |    |  |  |
|--------------------|------|--------------|--------------|----|--|--|
| SIZE               | REV. |              |              |    |  |  |
| Α                  |      | S-TA00965    |              | -+ |  |  |
| SCALE:1:1          |      | WEIGHT: 0.03 | SHEET 1 OF 1 |    |  |  |