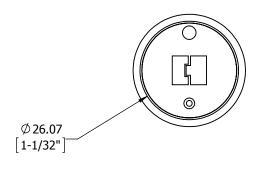

1757 200 DEGREE DOOR VIEWER

| SIZE DWG. NO. REV. |      |              |              |    |  |  |
|--------------------|------|--------------|--------------|----|--|--|
| SIZE               | REV. |              |              |    |  |  |
| Α                  |      | S-TA00965    |              | -+ |  |  |
| SCALE:1:1          |      | WEIGHT: 0.03 | SHEET 1 OF 1 |    |  |  |