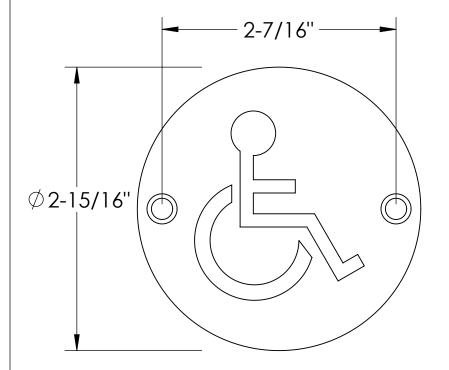

371H HANDICAP DOOR SIGN

|           | SIZE | DWG. I | NO.           |              | REV. |
|-----------|------|--------|---------------|--------------|------|
|           | Α    |        | S-TA00392     |              | 02   |
| SCALE:1:1 |      | F-1-1  | WEIGHT: 53 53 | SHEET 1 OF 1 |      |