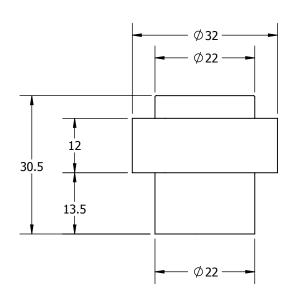

FASTENERS: 1PC #5 X 30mm WOOD SCREW 1PC NYLON FINNED PLUG ANCHOR

## 248E PEDESTAL DOOR STOP

| SIZE               | DWG. I | REV.          |      |          |
|--------------------|--------|---------------|------|----------|
| <b>A</b> S-TA00196 |        |               |      |          |
| SCALE:1:1          |        | WEIGHT: 87.75 | SHEE | T 2 OF 2 |