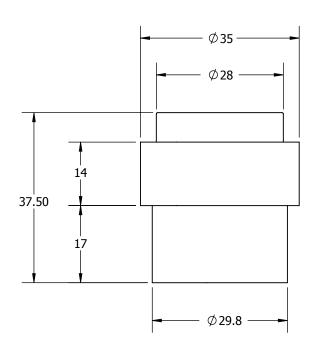

FASTENERS: 1PC #8 X 32mm WOOD SCREW 1PC NYLON FINNED PLUG ANCHOR

## 248U PEDESTAL DOOR STOP

| ı | SIZE | DWG.  | NO.            |     | REV.      |
|---|------|-------|----------------|-----|-----------|
|   | Α    |       | S-TA00196      |     | 06        |
| ı | SCAL | F-1-1 | WEICHT: 152.24 | SHE | ET 1 OF 2 |