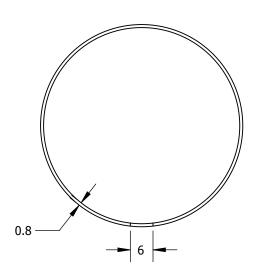

FRACTIONAL: ±0.031"

ANGULAR: MACH: ± 1° BEND: ± 1°

TWO PLACE DECIMAL: ±0.01"

THREE PLACE DECIMAL: ±0.004"

SCALE:::1 WEIGHT: 0.05

2-669-1364 EURO BLANK CYLINDER ROSE COVER

| SIZE | DWG. I | NO.          |              | REV. |
|------|--------|--------------|--------------|------|
| Α    |        | S-LS01911    |              |      |
| SCAL | E:1:1  | WEIGHT: 0.05 | SHEET 1 OF 1 |      |