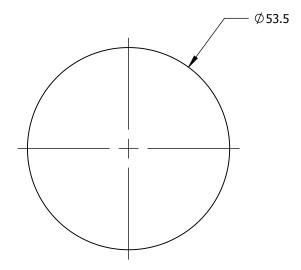

FRACTIONAL: ±0.031"

ANGULAR: MACH: ± 1° BEND: ± 1°

TWO PLACE DECIMAL: ±0.01"

THREE PLACE DECIMAL: ±0.004"

SCALE:::1 WEIGHT: 0.05

2-669-1364 EURO BLANK CYLINDER ROSE COVER

| SIZE | DWG. I | NO.          |              | REV. |
|------|--------|--------------|--------------|------|
| Α    |        | S-LS01911    |              |      |
| SCAL | E:1:1  | WEIGHT: 0.05 | SHEET 1 OF 1 |      |