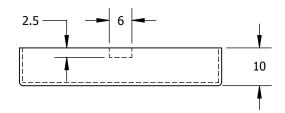

HAGER RESERVES THE RIGHT TO MAKE DESIGN CHANGES WITHOUT NOTICE. CALL HAGER ENGINEERING AT 1-800-325-9995 FOR THE LATEST REVISION DATE OF TEMPLATE.

PRIMARY DIMENSIONS SHOWN IN MILLIMETERS, DO NOT SCALE DRAWING DIMENSIONS IN [] ARE INCHES.

FRACTIONAL: ±0.031"

ANGULAR: MACH: ± 1° BEND: ± 1°

TWO PLACE DECIMAL: ±0.01"

THREE PLACE DECIMAL: ±0.004"

SCALE:::1 WEIGHT: 0.05

2-669-1364 EURO BLANK CYLINDER ROSE COVER

| SIZE | DWG. I | NO.          |              | REV. |
|------|--------|--------------|--------------|------|
| Α    |        | S-LS01911    |              |      |
| SCAL | E:1:1  | WEIGHT: 0.05 | SHEET 1 OF 1 |      |