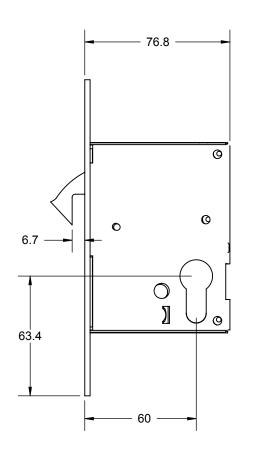

| REV. | DESCRIPTION      | ECO NO. | DATE      |
|------|------------------|---------|-----------|
| -    | INITIAL CHECK-IN | IM10007 | 1/26/2011 |







Four M4x25mm wood screws provided in box.



|   | HAGER RESERVES<br>THE RIGHT TO<br>MAKE DESIGN<br>CHANGES<br>WITHOUT NOTICE.<br>CALL HAGER | ٨  |
|---|-------------------------------------------------------------------------------------------|----|
| N | ENGINEERING AT<br>1-800-325-9995<br>FOR THE LATEST                                        | FI |
| n | REVISION DATE                                                                             |    |

|                      | DRAWN                              |            |        |         |         |        |
|----------------------|------------------------------------|------------|--------|---------|---------|--------|
|                      | ENG. APPR.                         |            |        | SLIDING |         | DING [ |