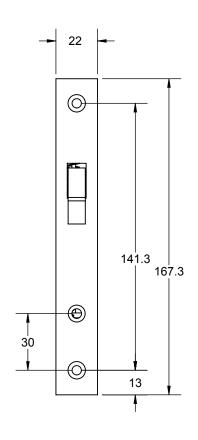

| REV. | DESCRIPTION      | ECO NO. | DATE      |
|------|------------------|---------|-----------|
| -    | INITIAL CHECK-IN | IM10007 | 1/26/2011 |







Four M4x25mm wood screws provided in box.



|   | HAGER RESERVES<br>THE RIGHT TO<br>MAKE DESIGN<br>CHANGES<br>WITHOUT NOTICE.<br>CALL HAGER | ٨  |
|---|-------------------------------------------------------------------------------------------|----|
| N | ENGINEERING AT<br>1-800-325-9995<br>FOR THE LATEST                                        | FI |
| n | REVISION DATE                                                                             |    |

|                      | DRAWN                              |            |        |         |         |        |
|----------------------|------------------------------------|------------|--------|---------|---------|--------|
|                      | ENG. APPR.                         |            |        | SLIDING |         | DING [ |
|