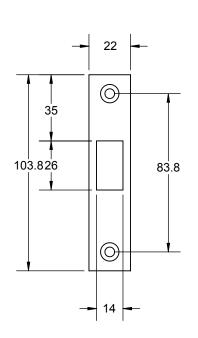

| REV. | DESCRIPTION      | ECO NO. | DATE      |
|------|------------------|---------|-----------|
| -    | INITIAL CHECK-IN | IM10007 | 1/26/2011 |







Four M4x25mm wood screws provided in box.



|   | HAGER RESERVES<br>THE RIGHT TO<br>MAKE DESIGN<br>CHANGES<br>WITHOUT NOTICE.<br>CALL HAGER | ٨  |
|---|-------------------------------------------------------------------------------------------|----|
| N | ENGINEERING AT<br>1-800-325-9995<br>FOR THE LATEST                                        | FI |
| n | REVISION DATE                                                                             |    |

|                      | DRAWN                              |            |        |         |         |        |
|----------------------|------------------------------------|------------|--------|---------|---------|--------|
|                      | ENG. APPR.                         |            |        | SLIDING |         | DING [