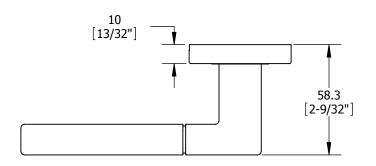

6828 **EURO STYLE MORTISE LOCK LEVER** 

| SIZE      | DWG. | NO.             |     | REV.     |
|-----------|------|-----------------|-----|----------|
| Α         |      | S-LS01190       |     |          |
| SCALE:1:2 |      | WEIGHT: 1245 13 | SHE | T 1 OF 2 |