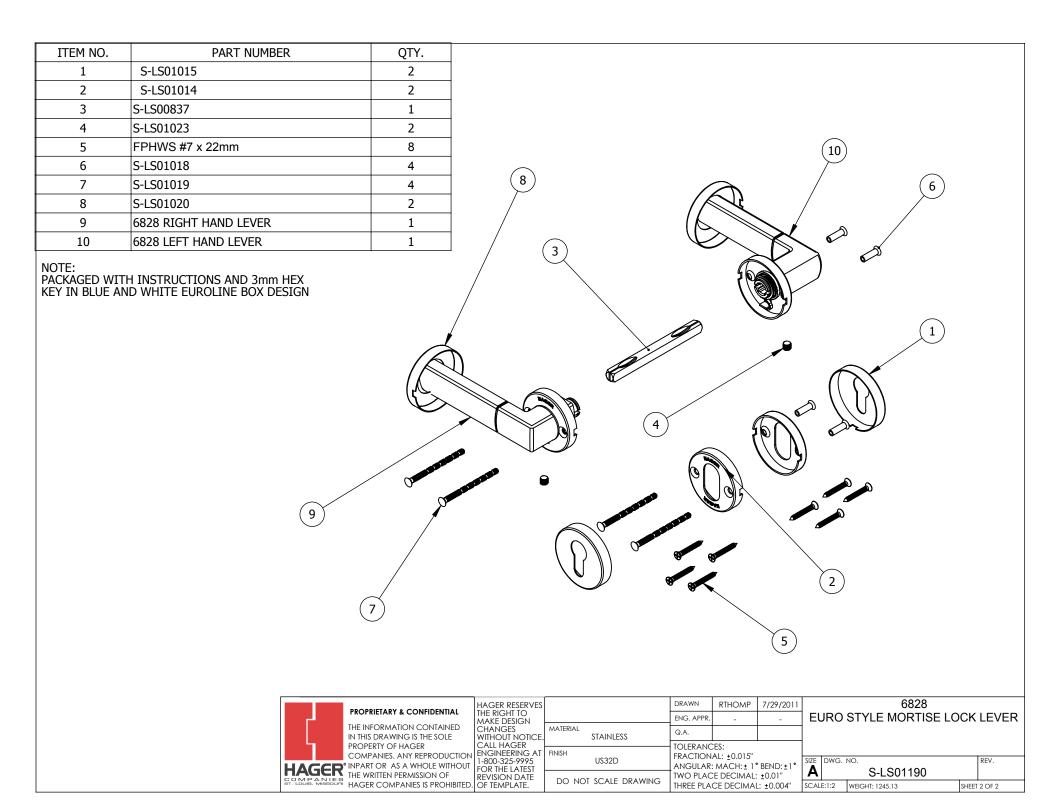

6828 **EURO STYLE MORTISE LOCK LEVER** 

| SIZE      | DWG. | NO.             |     | REV.     |
|-----------|------|-----------------|-----|----------|
| Α         |      | S-LS01190       |     |          |
| SCALE:1:2 |      | WEIGHT: 1245 13 | SHE | T 1 OF 2 |