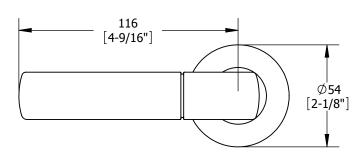

6828 **EURO STYLE MORTISE LOCK LEVER** 

| SIZE      | DWG. | NO.             |     | REV.     |
|-----------|------|-----------------|-----|----------|
| Α         |      | S-LS01190       |     |          |
| SCALE:1:2 |      | WEIGHT: 1245 13 | SHE | T 1 OF 2 |