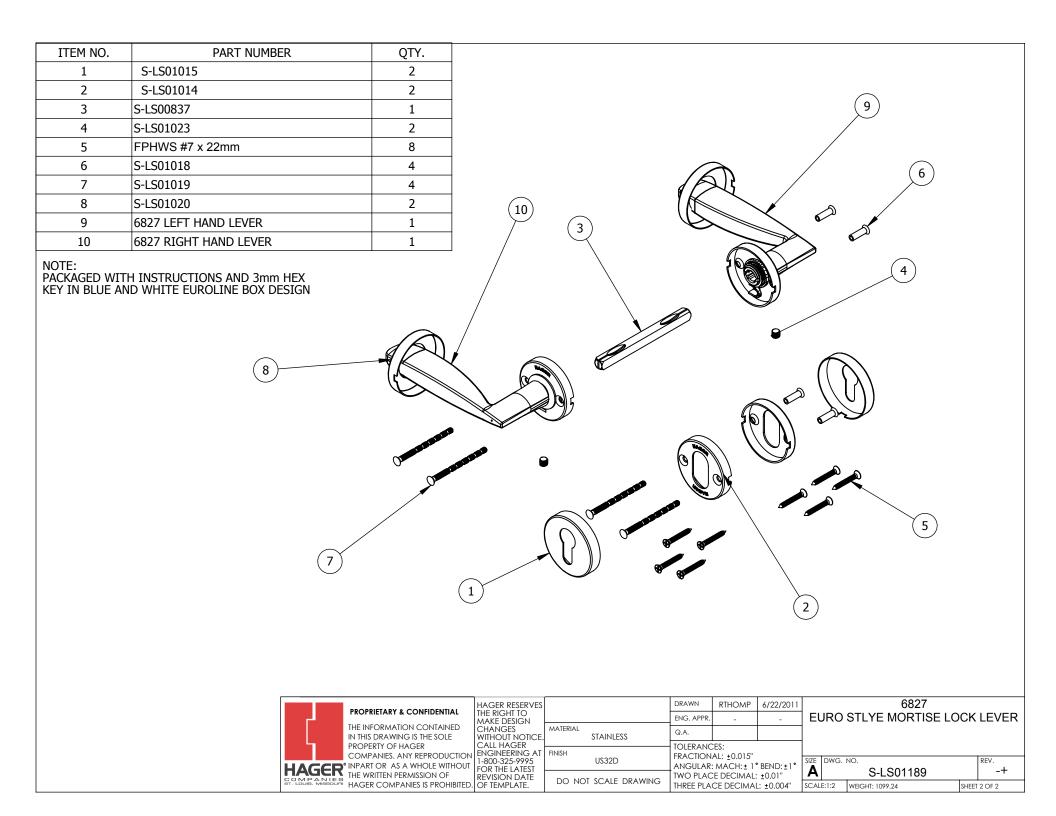

6827 **EURO STLYE MORTISE LOCK LEVER** 

| SIZE      | DWG. I | NO.            |              | REV. |
|-----------|--------|----------------|--------------|------|
| Α         |        | S-LS01189      |              | -+   |
| SCALE:1:2 |        | WEIGHT: 477 97 | SHEET 1 OF 2 |      |