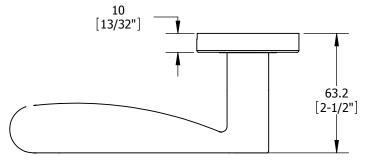

6827 **EURO STLYE MORTISE LOCK LEVER** 

| SIZE      | DWG. I | NO.            |              | REV. |
|-----------|--------|----------------|--------------|------|
| Α         |        | S-LS01189      |              | -+   |
| SCALE:1:2 |        | WEIGHT: 477 97 | SHEET 1 OF 2 |      |