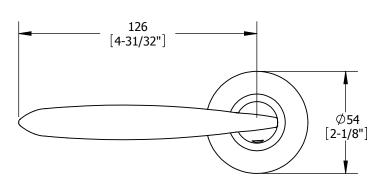

6827 **EURO STLYE MORTISE LOCK LEVER** 

| SIZE      | DWG. I | NO.            |              | REV. |
|-----------|--------|----------------|--------------|------|
| Α         |        | S-LS01189      |              | -+   |
| SCALE:1:2 |        | WEIGHT: 477 97 | SHEET 1 OF 2 |      |