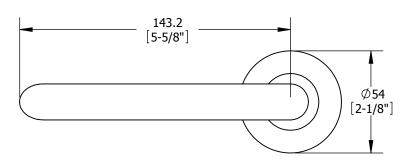

|                      |           | DRAWN                                                  | RTHOMP | 6/24/2011 | Г |
|----------------------|-----------|--------------------------------------------------------|--------|-----------|---|
|                      |           | ENG. APPR.                                             | -      | -         |   |
| MATERIA              | stainless | Q.A.                                                   |        |           |   |
|                      |           | TOLERANCES:                                            |        |           |   |
| FINISH               | US32D     | FRACTIONAL: ±0.015" ANGULAR: MACH: ± 1° BEND: ±1°      |        |           |   |
| DO NOT SCALE DRAWING |           | TWO PLACE DECIMAL: ±0.01" THREE PLACE DECIMAL: ±0.004" |        |           |   |
|                      |           |                                                        |        |           | S |
|                      |           |                                                        |        |           | S |

6820 EURO STLYE MORTISE LOCK LEVER

|    | SIZE | DWG.  | NO.            |      | REV.     |
|----|------|-------|----------------|------|----------|
| 1. | Α    |       | S-LS01182      |      |          |
|    | SCAL | E:1:2 | WEIGHT: 598.22 | SHEE | T 2 OF 3 |