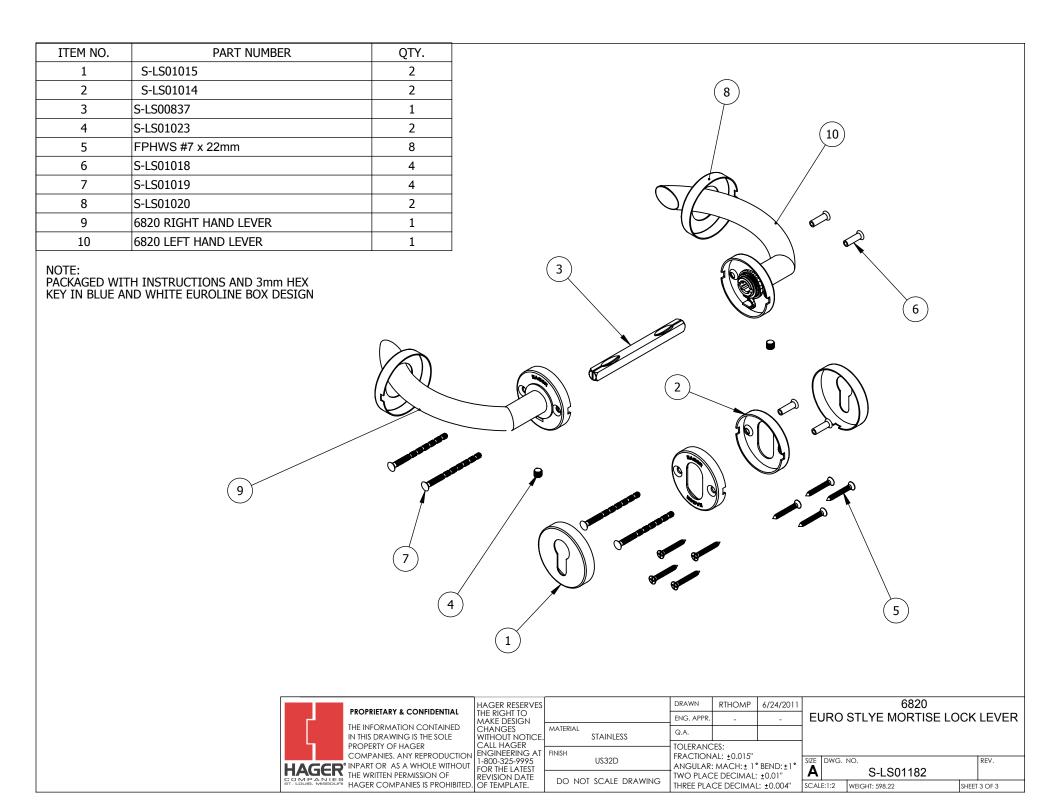

REV. **DESCRIPTION** ECO NO. DATE

## PROPRIETARY & CONFIDENTIAL

THE INFORMATION CONTAINED IN THIS DRAWING IS THE SOLE PROPERTY OF HAGER COMPANIES. ANY REPRODUCTION HAGER INPART OR AS A WHOLE WITHOUT THE WRITTEN PERMISSION OF

HAGER RESERVES THE RIGHT TO MAKE DESIGN CHANGES WITHOUT NOTICE. CALL HAGER ENGINEERING AT 1-800-325-9995 FOR THE LATEST REVISION DATE OF TEMPLATE.

|                      |           | DRAWN                                                  | RTHOMP | 6/24/2011 | Г |
|----------------------|-----------|--------------------------------------------------------|--------|-----------|---|
|                      |           | ENG. APPR.                                             | -      | -         |   |
| MATERIA              | stainless | Q.A.                                                   |        |           |   |
|                      |           | TOLERANCES:                                            |        |           |   |
| FINISH               | US32D     | FRACTIONAL: ±0.015" ANGULAR: MACH: ± 1° BEND: ±1°      |        |           |   |
| DO NOT SCALE DRAWING |           | TWO PLACE DECIMAL: ±0.01" THREE PLACE DECIMAL: ±0.004" |        |           |   |
|                      |           |                                                        |        |           | S |
|                      |           |                                                        |        |           | S |

6820 EURO STLYE MORTISE LOCK LEVER

|    | SIZE | DWG.  | NO.            |      | REV.     |
|----|------|-------|----------------|------|----------|
| 1. | Α    |       | S-LS01182      |      |          |
|    | SCAL | E:1:2 | WEIGHT: 598.22 | SHEE | T 2 OF 3 |