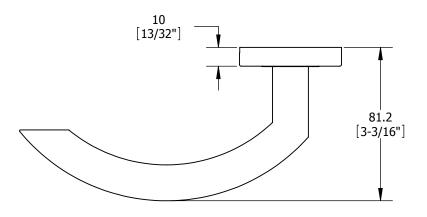

|                      |           | DRAWN                                                  | RTHOMP | 6/24/2011 | Г |
|----------------------|-----------|--------------------------------------------------------|--------|-----------|---|
|                      |           | ENG. APPR.                                             | -      | -         |   |
| MATERIA              | stainless | Q.A.                                                   |        |           |   |
|                      |           | TOLERANCES:                                            |        |           |   |
| FINISH               | US32D     | FRACTIONAL: ±0.015" ANGULAR: MACH: ± 1° BEND: ±1°      |        |           |   |
| DO NOT SCALE DRAWING |           | TWO PLACE DECIMAL: ±0.01" THREE PLACE DECIMAL: ±0.004" |        |           |   |
|                      |           |                                                        |        |           | S |
|                      |           |                                                        |        |           | S |

6820 EURO STLYE MORTISE LOCK LEVER

|    | SIZE | DWG.  | NO.            |      | REV.     |
|----|------|-------|----------------|------|----------|
| 1. | Α    |       | S-LS01182      |      |          |
|    | SCAL | E:1:2 | WEIGHT: 598.22 | SHEE | T 2 OF 3 |