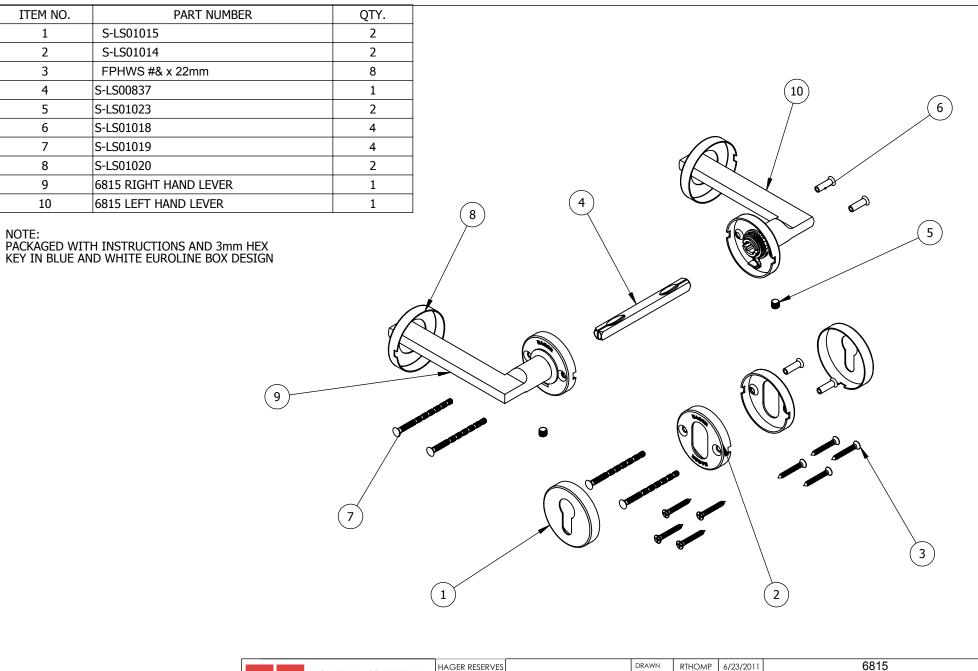

6815 EURO STYLE MORTISE LOCK LEVER

| • | SIZE      | DWG. | NO.<br>S-LS01177 |       | nev.<br>01 |
|---|-----------|------|------------------|-------|------------|
|   | SCALE:1:2 |      | WEIGHT: 210.35   | SHEET | 1 OF 2     |

DO NOT SCALE DRAWING

TWO PLACE DECIMAL: ±0.01"

THREE PLACE DECIMAL: ±0.004"

EURO STYLE MORTISE LOCK LEVER

| SIZE | DWG.  | NO.            |       | REV.   |
|------|-------|----------------|-------|--------|
| Α    |       | S-LS01177      |       | 01     |
| SCAL | F-1-2 | WEICHT: 544 01 | CHEET | 2 OF 2 |