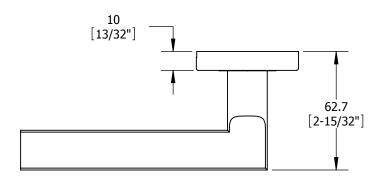

6815 EURO STYLE MORTISE LOCK LEVER

| • | SIZE      | DWG. | NO.<br>S-LS01177 |       | nev.<br>01 |
|---|-----------|------|------------------|-------|------------|
|   | SCALE:1:2 |      | WEIGHT: 210.35   | SHEET | 1 OF 2     |