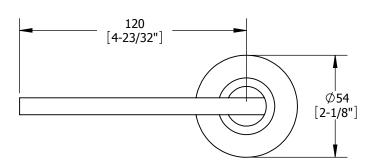

DO NOT SCALE DRAWING

TWO PLACE DECIMAL: ±0.01"

THREE PLACE DECIMAL: ±0.004"

EURO STYLE MORTISE LOCK LEVER

| SIZE | DWG.  | NO.            |       | REV.   |
|------|-------|----------------|-------|--------|
| Α    |       | S-LS01177      |       | 01     |
| SCAL | F-1-2 | WEICHT: 544 01 | CHEET | 2 OF 2 |