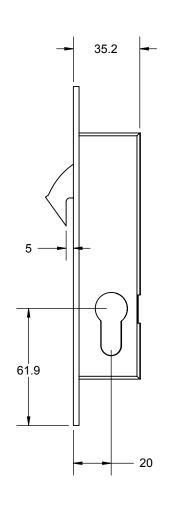

DO NOT SCALE DRAWING

TWO PLACE DECIMAL: ±0.01"

3800U-20H SLIDING DOOR MORTISE LOCK

SIZE DWG. NO. REV. Α S-LS01116 SCALE:1:2 WEIGHT: THREE PLACE DECIMAL: ±0.004" SHEET 1 OF 1