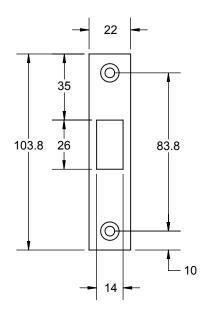

DO NOT SCALE DRAWING

TWO PLACE DECIMAL: ±0.01"

3800U-20H SLIDING DOOR MORTISE LOCK

SIZE DWG. NO. REV. Α S-LS01116 SCALE:1:2 WEIGHT: THREE PLACE DECIMAL: ±0.004" SHEET 1 OF 1