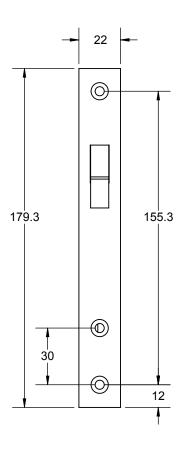

DO NOT SCALE DRAWING

TWO PLACE DECIMAL: ±0.01"

3800U-20H SLIDING DOOR MORTISE LOCK

SIZE DWG. NO. REV. Α S-LS01116 SCALE:1:2 WEIGHT: THREE PLACE DECIMAL: ±0.004" SHEET 1 OF 1