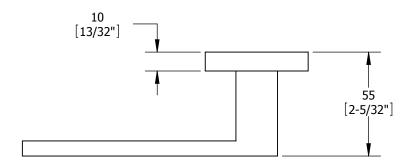

## Right hand shown.

|   | HAGER RESERVES<br>THE RIGHT TO<br>MAKE DESIGN |  |
|---|-----------------------------------------------|--|
|   | CHANGES<br>WITHOUT NOTICE.                    |  |
| 1 | CALL HAGER<br>ENGINEERING AT                  |  |
| • | 1-800-325-9995<br>FOR THE LATEST              |  |
|   | REVISION DATE                                 |  |