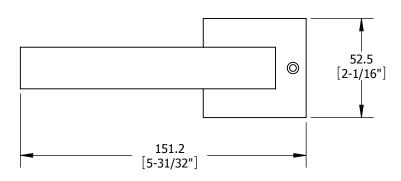

## Right hand shown.

|   | HAGER RESERVES<br>THE RIGHT TO<br>MAKE DESIGN |  |
|---|-----------------------------------------------|--|
|   | CHANGES<br>WITHOUT NOTICE.                    |  |
| 1 | CALL HAGER<br>ENGINEERING AT                  |  |
| • | 1-800-325-9995<br>FOR THE LATEST              |  |
|   | REVISION DATE                                 |  |