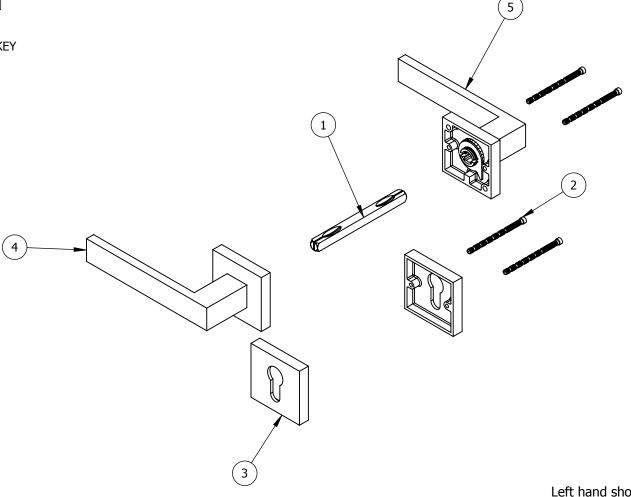

| ITEM NO. | FILE NAME | QTY |
|----------|-----------|-----|
| 1        | S-LS00837 | 1   |
| 2        | S-LS01019 | 4   |
| 3        | S-LS01098 | 1   |
| 4        | S-LS00991 | 1   |
| 5        | S-LS00991 | 1   |

NOTE: PACKAGED WITH INSTRUCTIONS AND 3mm HEX KEY IN BLUE AND WHITE EURO LINE BOX DESIGN

Left hand shown, see page 1 for right hand