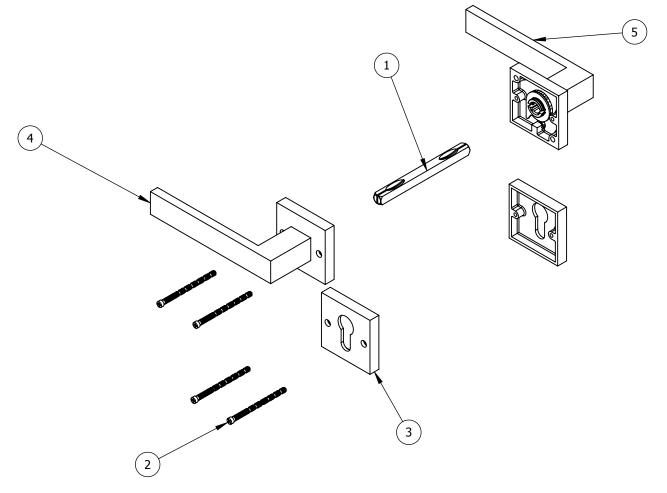

| ITEM NO. | FILE NAME | QTY |
|----------|-----------|-----|
| 1        | S-LS00837 | 1   |
| 2        | S-LS01019 | 4   |
| 3        | S-LS01098 | 1   |
| 4        | S-LS00991 | 1   |
| 5        | S-LS00991 | 1   |

NOTE: PACKAGED WITH INSTRUCTIONS AND 3mm HEX KEY IN BLUE AND WHITE EURO LINE BOX DESIGN

Right hand shown, see page 2 for Left Hand