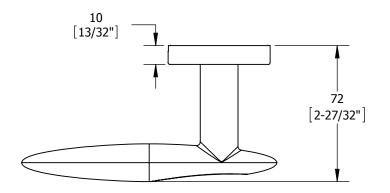

6810 6810 EURO LEVER ASSEMBLY

| • | SIZE | DWG.  | NO.            |    | REV.       |  |
|---|------|-------|----------------|----|------------|--|
|   | Α    |       | S-LS00347      |    |            |  |
|   | SCAL | F-1-8 | WEIGHT: 434 13 | SH | FET 3 OF 3 |  |