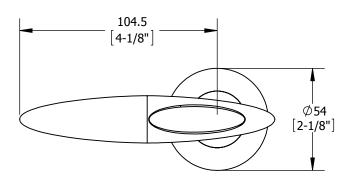

6810 6810 EURO LEVER ASSEMBLY

| • | SIZE | DWG.  | NO.            |    | REV.       |  |
|---|------|-------|----------------|----|------------|--|
|   | Α    |       | S-LS00347      |    |            |  |
|   | SCAL | F-1-8 | WEIGHT: 434 13 | SH | FET 3 OF 3 |  |