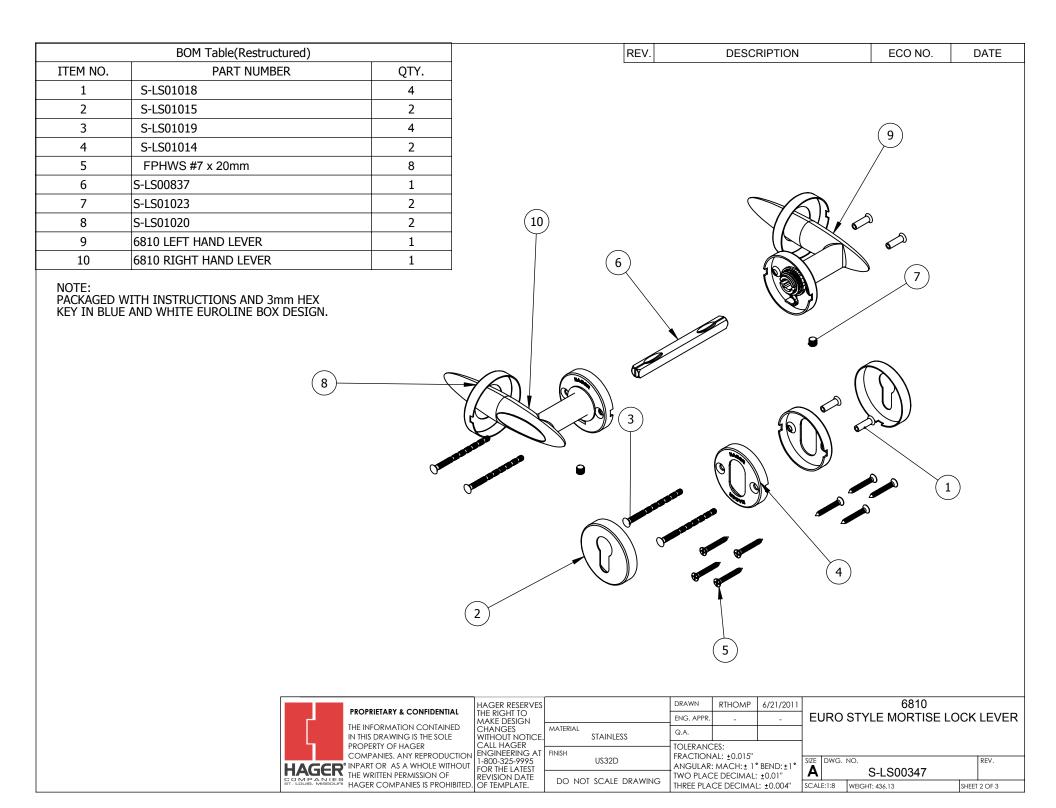

6810 6810 EURO LEVER ASSEMBLY

| • | SIZE | DWG.  | NO.            |    | REV.       |  |
|---|------|-------|----------------|----|------------|--|
|   | Α    |       | S-LS00347      |    |            |  |
|   | SCAL | F-1-8 | WEIGHT: 434 13 | SH | FET 3 OF 3 |  |