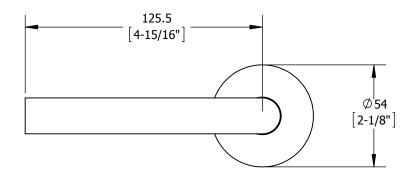

6801 EURO STYLE MORTISE LOCK LEVER

SIZE DWG. NO. 02+ S-LS00345 THREE PLACE DECIMAL: ±0.004" | SCALE:1:10 | WEIGHT: 430.09 SHEET 2 OF 2