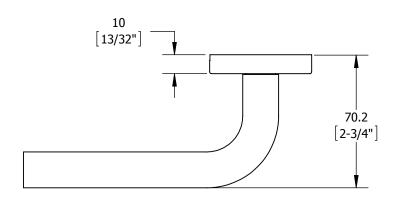

6801 EURO STYLE MORTISE LOCK LEVER

SIZE DWG. NO. 02+ S-LS00345 THREE PLACE DECIMAL: ±0.004" | SCALE:1:10 | WEIGHT: 430.09 SHEET 2 OF 2