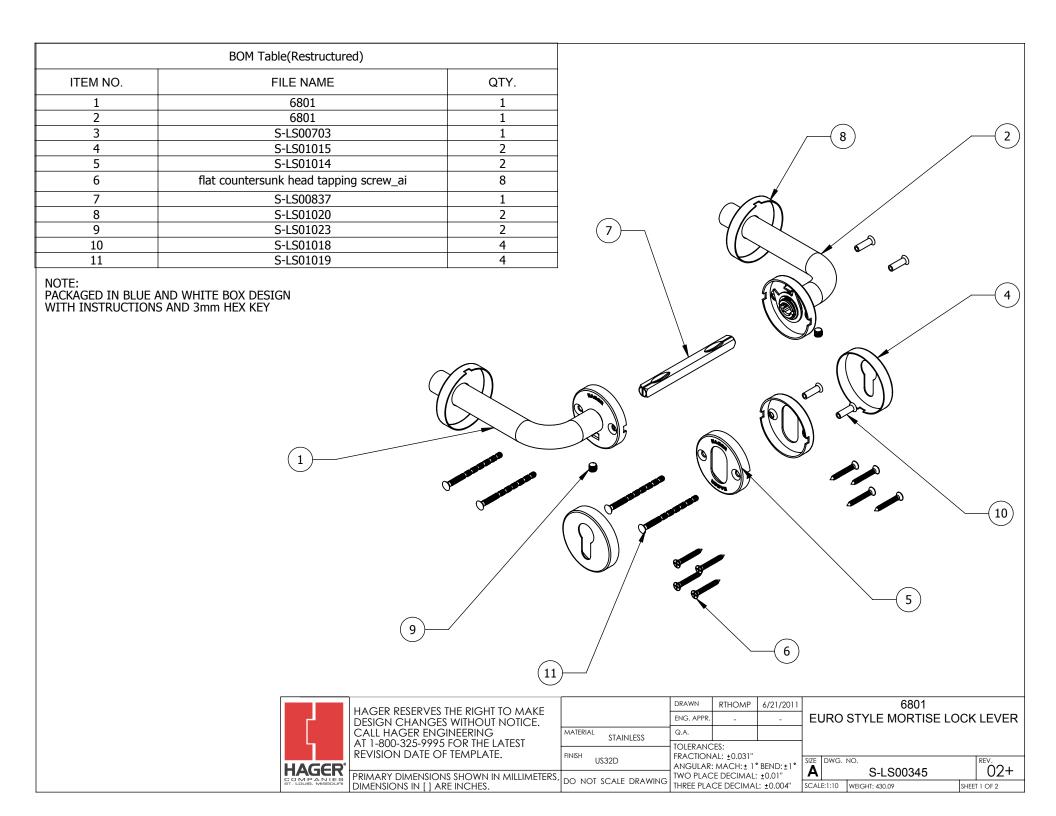

## PROPRIETARY & CONFIDENTIAL

THE INFORMATION CONTAINED IN THIS DRAWING IS THE SOLE PROPERTY OF HAGER COMPANIES. ANY REPRODUCTION HAGER' INPART OR AS A WHOLE WITHOUT
THE WRITTEN PERMISSION OF
HAGER COMPANIES IS PROHIBITED.

HAGER RESERVES THE RIGHT TO MAKE DESIGN CHANGES WITHOUT NOTICE. CALL HAGER ENGINEERING AT 1-800-325-9995 FOR THE LATEST REVISION DATE OF TEMPLATE.

|                       | DRAWN                                                             | RTHOMP | 12/11/2010 | Γ |
|-----------------------|-------------------------------------------------------------------|--------|------------|---|
|                       | ENG. APPR.                                                        | -      | -          |   |
| MATERIAL<br>STAINLESS | Q.A.                                                              |        |            |   |
| FINISH US32D          | TOLERANCES:<br>FRACTIONAL: ±0.015"<br>ANGULAR: MACH:± 1° BEND:±1° |        |            | S |
| DO NOT SCALE DRAWING  | TWO PLACE DECIMAL: ±0.01"                                         |        |            | Ŀ |

6801 EURO STYLE MORTISE LOCK LEVER

SIZE DWG. NO. 02+ S-LS00345 THREE PLACE DECIMAL: ±0.004" | SCALE:1:10 | WEIGHT: 430.09 SHEET 2 OF 2