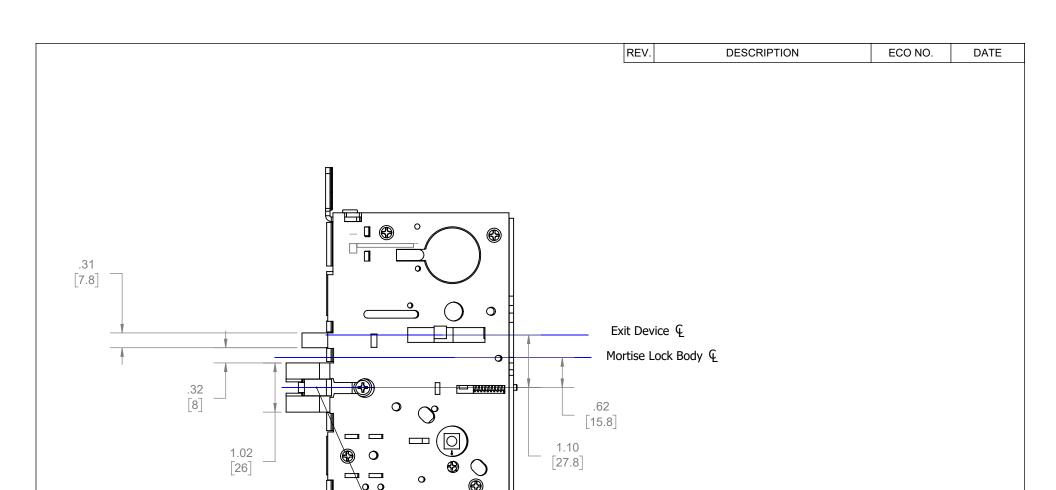

4500 MORTISE LOCK BODY

| SIZE | DWG.  | NO.       |       | REV.   |
|------|-------|-----------|-------|--------|
| Α    |       | S-ED01401 |       |        |
| SCAL | E:1:1 | WEIGHT:   | SHEET | 1 OF 1 |