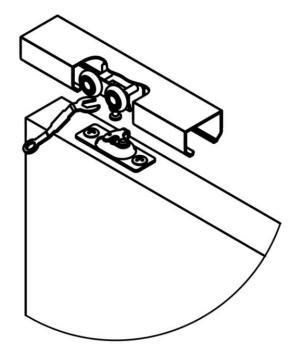

## **3** Latch and Adjust the Door Hangers

- Unlatch the hanger plates
- Slide the hanger plates' slot onto the 4-wheel rollers' bolt
- Latch the hanger plates
- Use the hanger wrench provided to adjust the door hangers.
  Note: There is about half an inch of adjustment that can be made with the door hangers

Figure 3