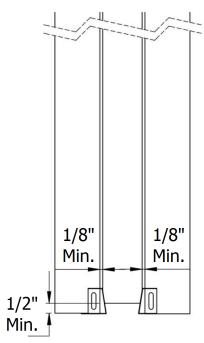

## **4** Install Floor Guide

- Create pilot holes to the finish split jamb using a 5/64" drill bit and the Floor Guide as templates. See Figure 4.
- Install the Floor Guide using the M4.2 x 13mm Washer Phillips Head Wood Screw

Figure 4