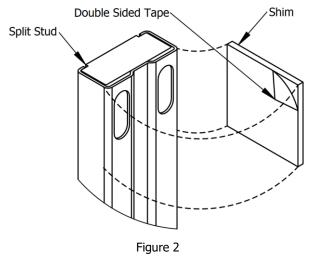

## **2** Apply Spacers

- Peel the paper off the 1/8" Thick Shim
- Stick it to the top of each split stud covering the slots
- Follow the rest of the installation instructions included with the pocket door kit