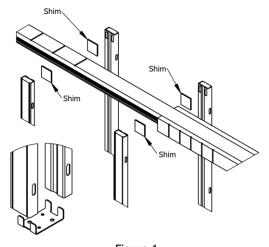

## **1** Replace Floor Plates

Figure 1

- Discard the Floor Plates for Doors up to 1-3/8" Thick that came with the pocket door kit
- Replace it with the Floor Plates for 1-3/4" Thick Doors included in this kit