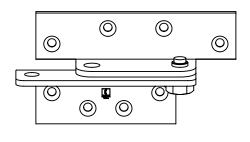

## **STEP NO. 4**INSTALL THE PIVOT BOLT AND LOCK WASHER IN THE ALTERNATE HANDING PIVOT BUSHING.

THEN REMOVE THE PIVOT BUSHING THAT IS NOT BEING UTILIZED TO PREVENT INTERFERENCE. FIGURE 4 SHOWS THE HINGE BEING LEFT HANDED.

FIGURE 4

| DRAWING NO: I-CT00049 | REV: | SHEET 1 OF 1 |
|-----------------------|------|--------------|
|-----------------------|------|--------------|