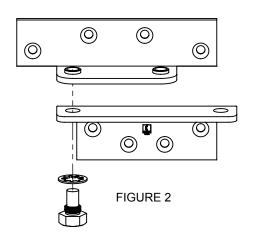

## STEP NO. 2 TO CHANGE THE HANDING FIRST REMOVE THE PIVOT BOLT AND LOCK WASHER AS SHOWN IN FIGURE 2 BELOW.

STEP NO. 3 NOW REPOSITION THE DOOR PIVOT TO UTILIZE THE ALTERNATE HANDING PIVOT BUSHING