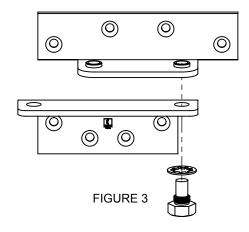

## STEP NO. 2 TO CHANGE THE HANDING FIRST REMOVE THE PIVOT BOLT AND LOCK WASHER AS SHOWN IN FIGURE 2 BELOW.

STEP NO. 3 NOW REPOSITION THE DOOR PIVOT TO UTILIZE THE ALTERNATE HANDING PIVOT BUSHING