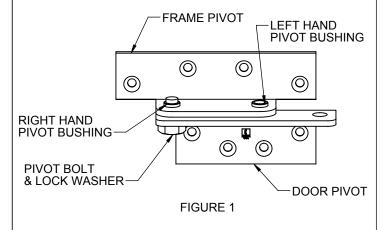

## 253 REINFORCEMENT PIVOT HANDING INSTRUCTIONS

STEP NO. 1
DETERMINE THE HANDING REQUIRED. FIGURE 1
SHOWS THE 253 PIVOT AS BEING RIGHT HANDED.