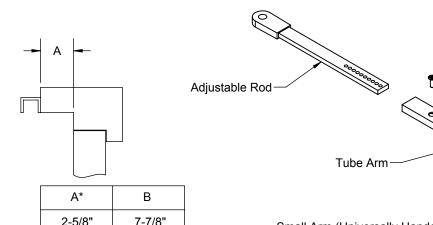

## 5100 Series DE Track Arm

to tube arm,

Connection Lock Pin

Installation Instructions I-CL00580

Screw to secure adjustable rod

| A*     | В      |
|--------|--------|
| 2-5/8" | 7-7/8" |
| 2      | 7-3/8" |
| 1-1/2" | 6-3/4" |
| 1      | 6-1/2" |

<sup>\* &</sup>quot;A" DIMMENSION IS FROM FRONT FACE OF DOOR TO FRONT FACE OF EGRESSED FRAME WHERE TRACK MOUNTS AS ILLUSTRATED ABOVE.