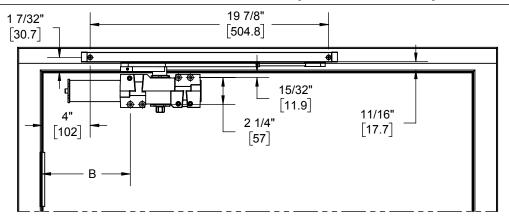

## INSTALL DE TRACK ARM - PULL SIDE APPLICATION (RIGHT HAND SHOWN) 120° TEMPLATE

NOTE: IF USER **WISHES** TO HAVE A **LESSER** SWING ANGLE, SIMPLY MOVE HOLD **OPEN STOP** OR STOP ONLY AWAY FROM THE PIVOT HINGE IN **INCREMENTS** OF 1/2" UNTIL DESIRED ANGLE IS ACHIEVED.

## **Installation Sequence:**

- Use template above to locate mounting holes on door and frame. Drill 1/8" pilot holes for the self tapping screws.
- 2. Determine door width, adjust spring power of closer by referencing closer installation
- 3. Fasten closer body to door with power adjustment nut toward hinge.
- 4. Fasten slide track to frame face with open side facing down and with hold open stop end toward hinge edge of door.
- 5. 6. Place slide arm on pinion shaft of closer at preload of 30 degrees out from door face.
- Secure arm with arm washer and arm screw.
- Push arm towards door to pretension closer then secure other end of slide arm to track by screwing it to the slide insert. Open door to required opening angle. Then slide stop only/hold open stop up against slider insert and tighten down the stop only/hold open stop via set screw.