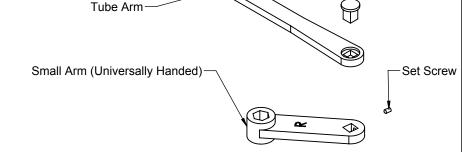

REV: 2 REV DATE: 1/23/18 Page 1 of 2

Installation instructions:

1. Universally handed DE arm is for installations on double egress doors and frames, pull side only. For push side mountings on double egress frames, use standard arm PA or Top Jamb mounting.

2. Reference instructions above for arm assembly. Right hand shown. For left hand simply mirror the short arm 45 degrees to the opposite side and flip short arm to where the L is facing up.

3. Reference instructions on page 1 for specific mounting with closer and track.