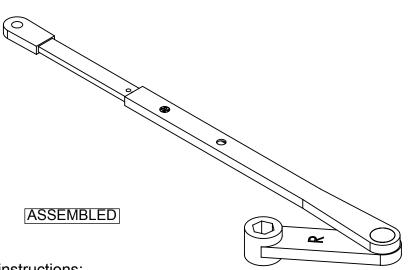

2. Reference instructions above for arm assembly. Right hand shown. For left hand simply mirror the short arm 45 degrees to the opposite side and flip short arm to where the L is facing up.

3. Reference instructions on page 1 for specific mounting with closer and track.