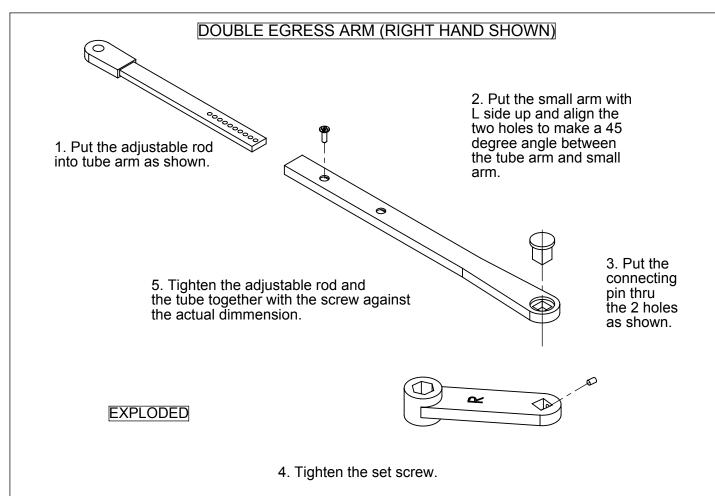

REV: 2 REV DATE: 1/23/18 Page 1 of 2

Installation instructions:

1. Universally handed DE arm is for installations on double egress doors and frames, pull side only. For push side mountings on double egress frames, use standard arm PA or Top Jamb mounting.

2. Reference instructions above for arm assembly. Right hand shown. For left hand simply mirror the short arm 45 degrees to the opposite side and flip short arm to where the L is facing up.

3. Reference instructions on page 1 for specific mounting with closer and track.