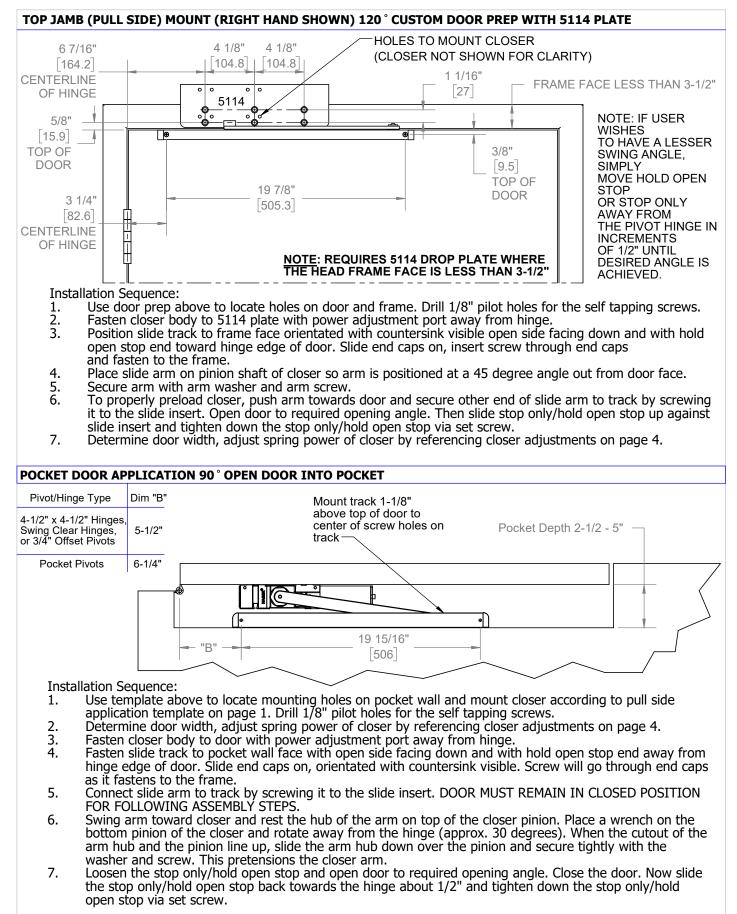

## Installation Sequence:

- Use door prep above to locate holes on door and frame. Drill 1/8" pilot holes for the self tapping screws. 1. Fasten closer body to door with power adjustment port towards hinge.
- 2. 3. Position slide track to frame face orientated with countersink visible open side facing down and with hold open stop end toward hinge edge of door. Slide end caps on, insert screw through end caps and fasten to the frame.
- 4. Place slide arm on pinion shaft of closer so arm is positioned at a 45 degree angle out from door face.
- 5. Secure arm with arm washer and arm screw.
- To properly preload closer, push arm towards door and secure other end of slide arm to track by screwing 6. it to the slide insert. Open door to required opening angle. Then slide stop only/hold open stop up against slide insert and tighten down the stop only/hold open stop via set screw.
- 7. Determine door width, adjust spring power of closer by referencing closer adjustments on page 4.

- Position slide track to frame soffit with open side facing down and with hold open stop end toward 3. hinge edge of door. Slide end caps on. Install screw up through end caps and fasten to the frame.
- Connect slide arm to track by screwing it to the slide insert. DOOR MUST REMAIN IN CLOSED POSITION 4. FOR FOLLOWING ASSEMBLY STEPS.
- 5. Swing arm toward closer and rest the hub of the arm on top of the closer pinion. Place a wrench on the bottom pinion of the closer and rotate away from the hinge (approx. 30 degrees). When the cutout of the arm hub and the pinion line up, slide the arm hub down over the pinion and secure tightly with the washer and screw. This pretensions the closer arm.
- 6. Open door to required opening angle. Then slide stop only/hold open stop up against slider insert and tighten down the stop only/hold open stop via set screw.
- 7. Determine door width, adjust spring power of closer by referencing closer adjustments on page 4.