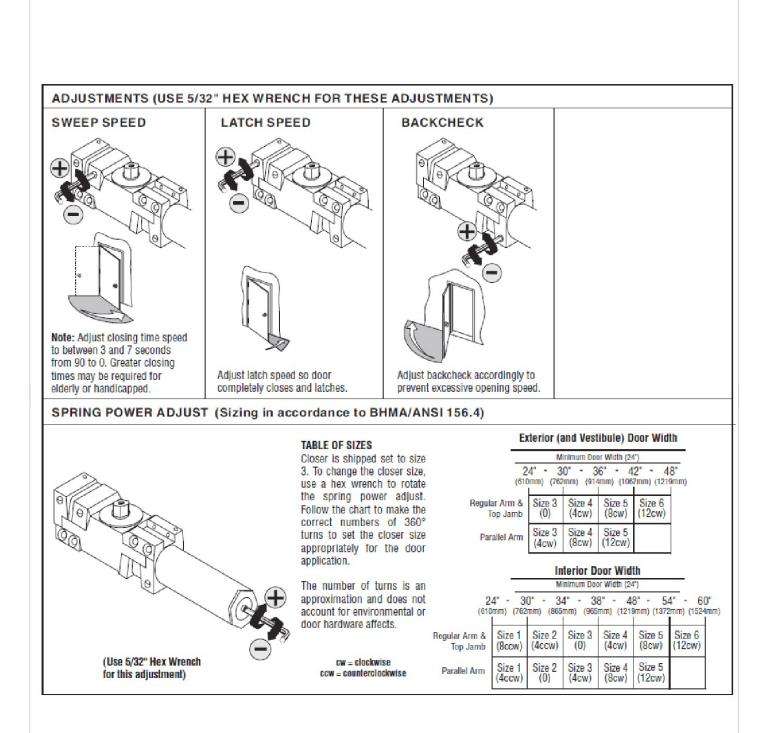

ect slide arm to track by screwing it to the slide insert. DOOR MUST REMAIN IN CLOSED POSITION 4. FOR FOLLOWING ASSEMBLY STEPS.
- 5. Swing arm toward closer and rest the hub of the arm on top of the closer pinion. Place a wrench on the bottom pinion of the closer and rotate away from the hinge (approx. 30 degrees). When the cutout of the arm hub and the pinion line up, slide the arm hub down over the pinion and secure tightly with the washer and screw. This pretensions the closer arm.
- 6. Open door to required opening angle. Then slide stop only/hold open stop up against slider insert and tighten down the stop only/hold open stop via set screw.
- 7. Determine door width, adjust spring power of closer by referencing closer adjustments on page 4.







## **5100 DOOR CLOSER ADJUSTMENTS**