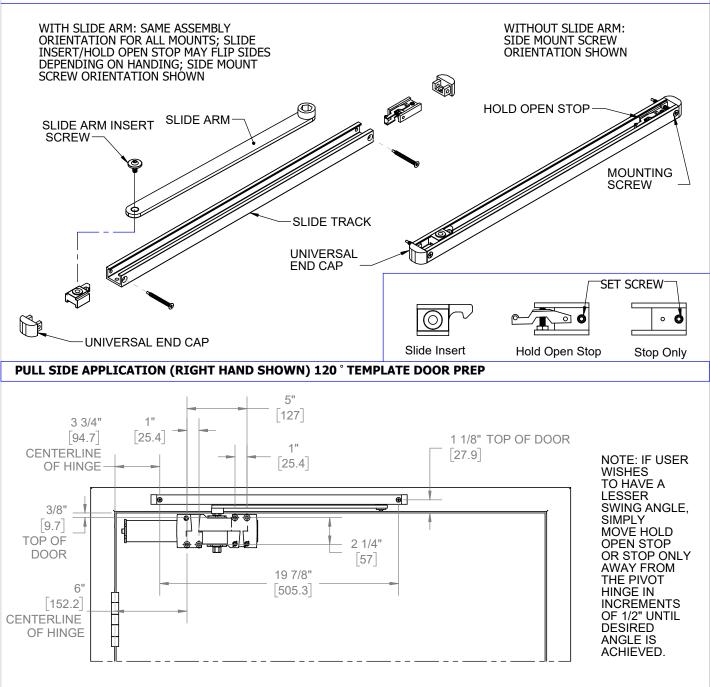

## PARTS

## Installation Sequence:

- Use door prep above to locate holes on door and frame. Drill 1/8" pilot holes for the self tapping screws. 1. Fasten closer body to door with power adjustment port towards hinge.
- 2. 3. Position slide track to frame face orientated with countersink visible open side facing down and with hold open stop end toward hinge edge of door. Slide end caps on, insert screw through end caps and fasten to the frame.
- 4. Place slide arm on pinion shaft of closer so arm is positioned at a 45 degree angle out from door face.
- 5. Secure arm with arm washer and arm screw.
- To properly preload closer, push arm towards door and secure other end of slide arm to track by screwing 6. it to the slide insert. Open door to required opening angle. Then slide stop only/hold open stop up against slide insert and tighten down the stop only/hold open stop via set screw.
- 7. Determine door width, adjust spring power of closer by referencing closer adjustments on page 4.