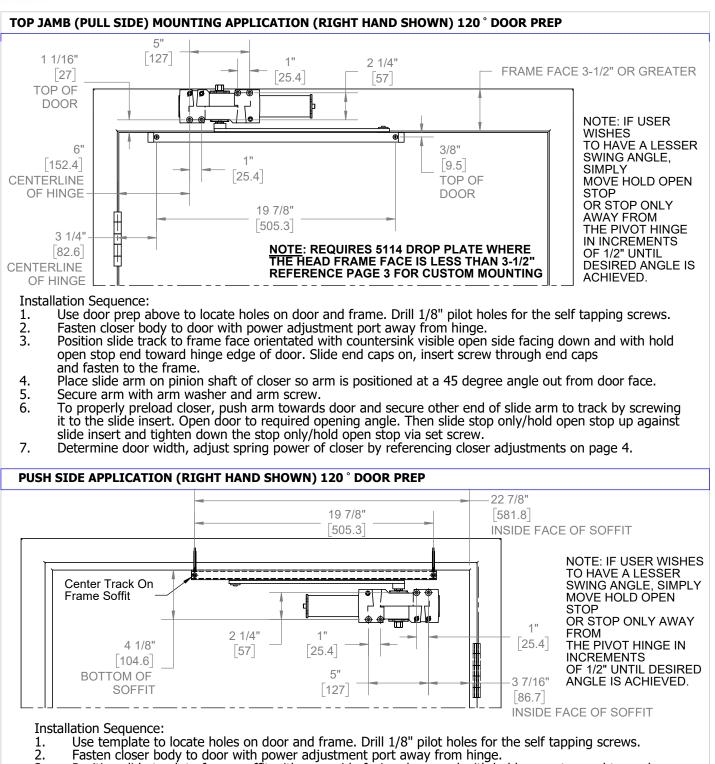

## Installation Sequence:

- Use door prep above to locate holes on door and frame. Drill 1/8" pilot holes for the self tapping screws. 1. Fasten closer body to door with power adjustment port towards hinge.
- 2. 3. Position slide track to frame face orientated with countersink visible open side facing down and with hold open stop end toward hinge edge of door. Slide end caps on, insert screw through end caps and fasten to the frame.
- 4. Place slide arm on pinion shaft of closer so arm is positioned at a 45 degree angle out from door face.
- 5. Secure arm with arm washer and arm screw.
- To properly preload closer, push arm towards door and secure other end of slide arm to track by screwing 6. it to the slide insert. Open door to required opening angle. Then slide stop only/hold open stop up against slide insert and tighten down the stop only/hold open stop via set screw.
- 7. Determine door width, adjust spring power of closer by referencing closer adjustments on page 4.

- Position slide track to frame soffit with open side facing down and with hold open stop end toward 3. hinge edge of door. Slide end caps on. Install screw up through end caps and fasten to the frame.
- Connect slide arm to track by screwing it to the slide insert. DOOR MUST REMAIN IN CLOSED POSITION 4. FOR FOLLOWING ASSEMBLY STEPS.
- 5. Swing arm toward closer and rest the hub of the arm on top of the closer pinion. Place a wrench on the bottom pinion of the closer and rotate away from the hinge (approx. 30 degrees). When the cutout of the arm hub and the pinion line up, slide the arm hub down over the pinion and secure tightly with the washer and screw. This pretensions the closer arm.
- 6. Open door to required opening angle. Then slide stop only/hold open stop up against slider insert and tighten down the stop only/hold open stop via set screw.
- 7. Determine door width, adjust spring power of closer by referencing closer adjustments on page 4.