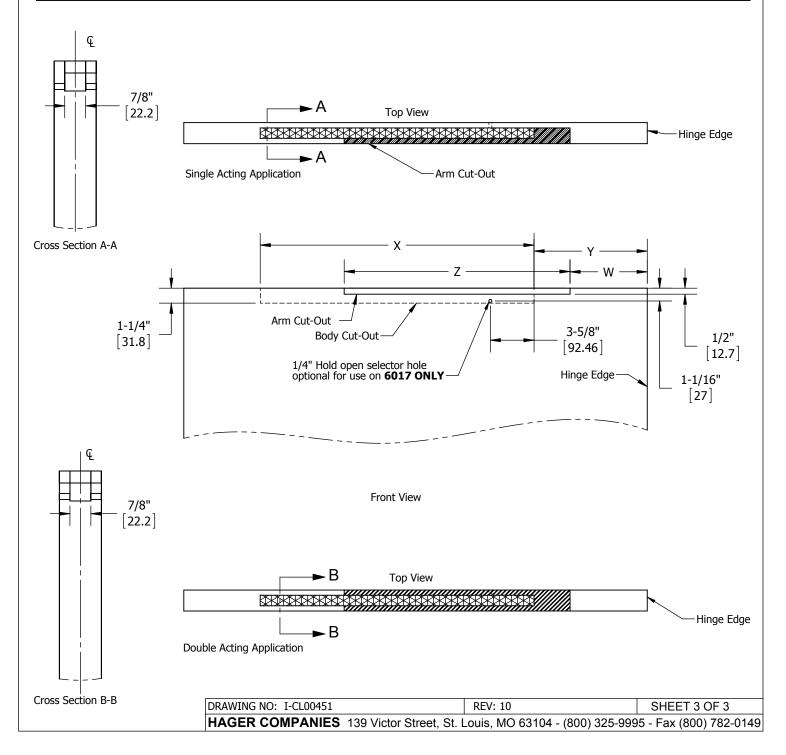

# DOOR PREP FOR ALL STYLES OF HOLD OPENS AND STOPS

| Size | Frame Opening | 85°-95° Opening   |                               |                 |                  | 96° - 110° Opening |                               |                  |                                |
|------|---------------|-------------------|-------------------------------|-----------------|------------------|--------------------|-------------------------------|------------------|--------------------------------|
|      |               | х                 | Z                             | w               | Y                | х                  | Z                             | w                | Y                              |
| 1    | 18" - 25"     | 17-3/8" [441.3]   | 12" [ 304.8]                  | SAME AS 'Y'     | 1/4" [6.4]       | 17-3/8" [441.3]    | 12" [ 304.8]                  | SAME AS 'Y'      | 1/4" [6.4]                     |
|      | 25" - 33"     |                   | 13-3/8" <mark>[</mark> 339.7] | 3-7/16" [87.3]  | 4-7/16" [112.7]  |                    | 13-3/8" <mark>[</mark> 339.7] | SAME AS 'Y'      | 3-7/16" [87.3]                 |
| 2    | 33" - 42"     | 22-13/16" [579.4] | 18-13/16" [477.8]             | 6-7/16" [163.5] | 9 7/16" [239.7]  | 22-13/16" [579.4]  | 18-13/16" [477.8]             | 6-15/16" [176.2] | 7-7/16" [188.9]                |
|      | 42" - 51"     |                   | 25-13/16" [639.8]             | 7-1/16" [179.4] | 15-7/16" [392.1] |                    | 24-13/16" [614.4]             | 7-1/16" [179.4]  | 13-7/16" <mark>[</mark> 341.3] |