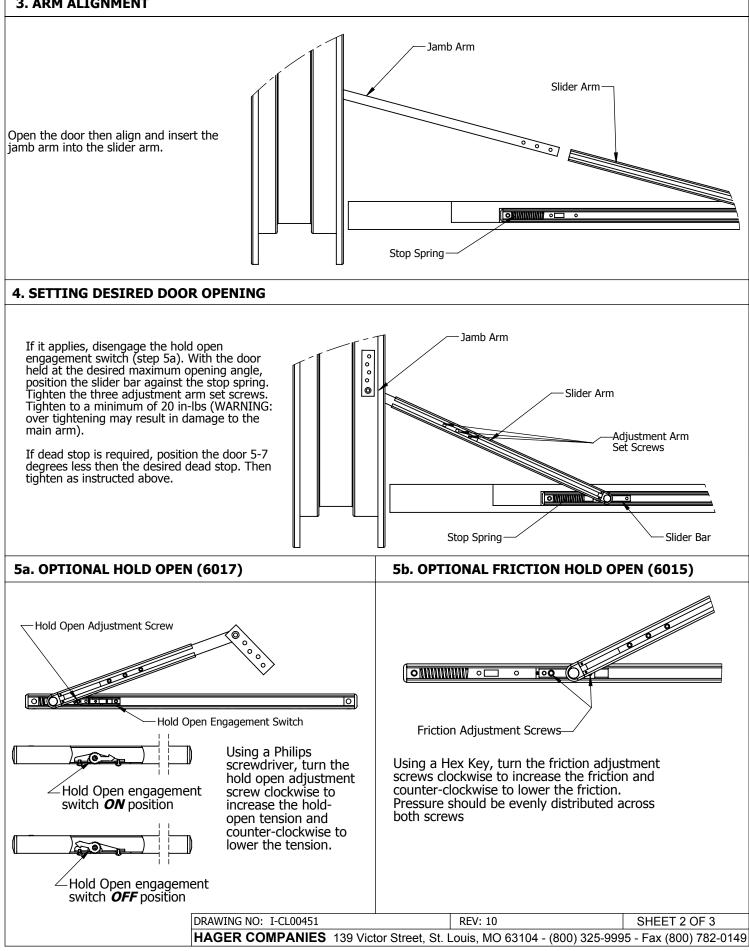

## 6000 SERIES- MEDIUM DUTY CONCEALED DOOR STOPS & HOLDERS INSTALLATION INSTRUCTIONS





#### 6000 SERIES- MEDIUM DUTY **CONCEALED DOOR STOPS & HOLDERS** INSTALLATION INSTRUCTIONS

#### **3. ARM ALIGNMENT**





### 6000 SERIES- MEDIUM DUTY CONCEALED DOOR STOPS & HOLDERS INSTALLATION INSTRUCTIONS

# DOOR PREP FOR ALL STYLES OF HOLD OPENS AND STOPS

| Size | Frame Opening | 85°-95° Opening   |                               |                 |                  | 96° - 110° Opening |                               |                  |                                |
|------|---------------|-------------------|-------------------------------|-----------------|------------------|--------------------|-------------------------------|------------------|--------------------------------|
|      |               | х                 | Z                             | w               | Y                | х                  | Z                             | w                | Y                              |