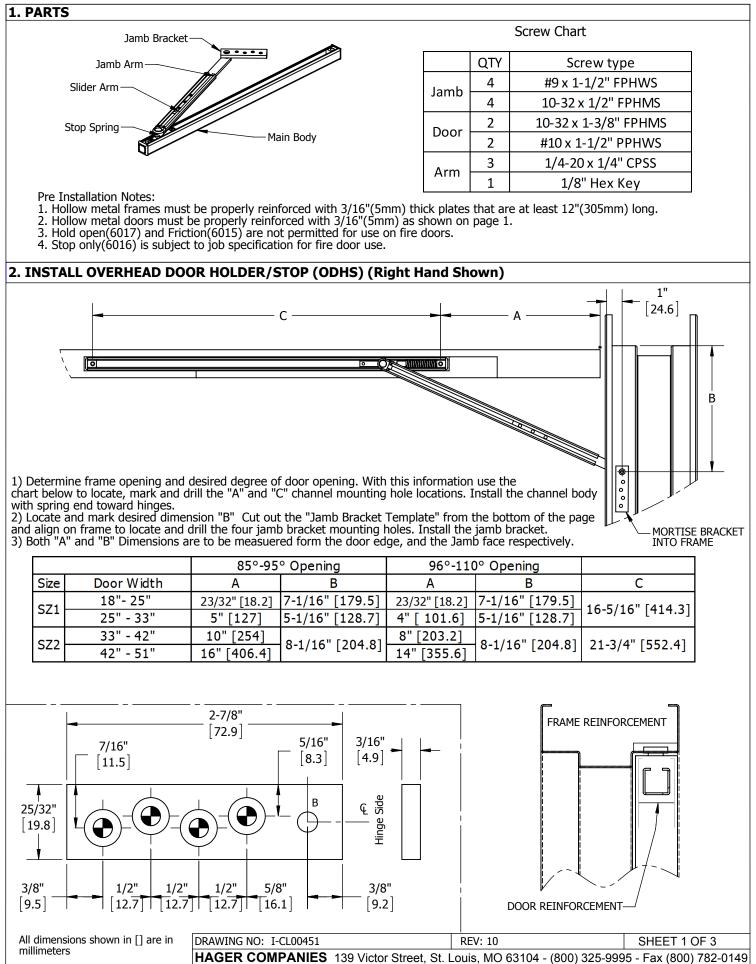

## 6000 SERIES- MEDIUM DUTY CONCEALED DOOR STOPS & HOLDERS INSTALLATION INSTRUCTIONS





#### 6000 SERIES- MEDIUM DUTY **CONCEALED DOOR STOPS & HOLDERS** INSTALLATION INSTRUCTIONS

#### **3. ARM ALIGNMENT**





### 6000 SERIES- MEDIUM DUTY CONCEALED DOOR STOPS & HOLDERS INSTALLATION INSTRUCTIONS

# DOOR PREP FOR ALL STYLES OF HOLD OPENS AND STOPS

| Size | Frame Opening | 85°-95° Opening   |                               |                 |                  | 96° - 110° Opening |                               |                  |                                |
|------|---------------|-------------------|-------------------------------|-----------------|------------------|--------------------|-------------------------------|------------------|--------------------------------|
|      |               | х                 | Z                             | w               | Y