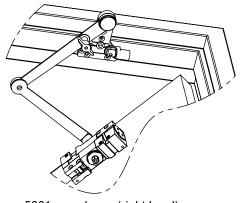

### THIS KIT CAN BE USED WITH THE FOLLOWING HAGER SPRING ARM PRODUCTS:

5125 (HDS), 5906 (HDHOS), 5907 (HDS), 5961 (HDHOS), 5954 (HDHOCS), 5955 (HDCS), 5956 (HDHOCS), and 5957 (HDCS)

### **OVERVIEW**



### INSTALLATION INSTRUCTIONS



5961 arm shown (right hand)



## 5125 and 5961 Arm Only

Determine hand of arm required and remove appropriate plug. Position spring cushion assembly on soffit plate and, using the 5/32" hex wrench provided, thread assembly to soffit plate.

# Exiting 5906 and 5907 Arm Only

Remove stop from existing plate. Position spring cushion assembly on soffit plate and thread assembly to soffit plate using the 5/32" hex wrench provided.

Please note that where severe or abusive conditions are expected, a separate door stop is recommended to assist in preventing damage to the door closer and closer arm as well as the door, frame, and adjacent walls.

| 5954 | 5961 + spring cushion |
|------|-----------------------|
| 5955 | 5125 + spring cushion |
| 5956 | 5906 + spring cushion |
| 5957 | 5907 + s