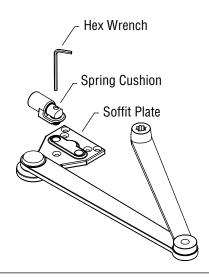

## 5125 and 5961 Arm Only

Determine hand of arm required and remove appropriate plug. Position spring cushion assembly on soffit plate and, using the 5/32" hex wrench provided, thread assembly to soffit plate.

# Exiting 5906 and 5907 Arm Only

Remove stop from existing plate. Position spring cushion assembly on soffit plate and thread assembly to soffit plate using the 5/32" hex wrench provided.

Please note that where severe or abusive conditions are expected, a separate door stop is recommended to assist in preventing damage to the door closer and closer arm as well as the door, frame, and adjacent walls.