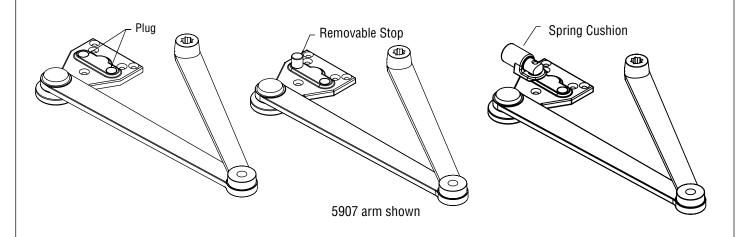

## 5125 and 5961 Arm Only

Determine hand of arm required and remove appropriate plug. Position spring cushion assembly on soffit plate and, using the 5/32" hex wrench provided, thread assembly to soffit plate.

# Exiting 5906 and 5907 Arm Only

Remove stop from existing plate. Position spring cushion assembly on soffit plate and thread assembly to soffit plate using the 5/32" hex wrench provided.

Please note that where severe or abusive conditions are expected, a separate door stop is recommended to assist in preventing damage to the door closer and closer arm as well as the door, frame, and adjacent walls.