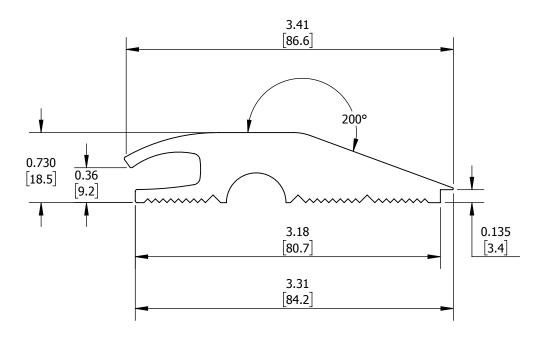

NOTES UL10C & UL10B Rated Material - Vinyl

| 904S                                      |  |
|-------------------------------------------|--|
| Carpet to Tile Transition Vinyl Threshold |  |

| <u>.</u> 2° | SIZE DWG. | NO. S-TW00282 | REV.       |
|-------------|-----------|---------------|------------|
| )"          | SCALE:1:1 | WEIGHT: 0.32  | SHEET 1 OF |