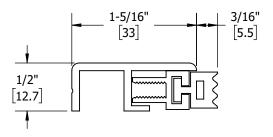

| 864S<br>JAMB WEATHERSTRIPPIN | NG  |
|------------------------------|-----|
| DWG NO                       | REV |

S-TW00200

SCALE:1:1 WEIGHT: 0.07

01

SHEET 1 OF 1