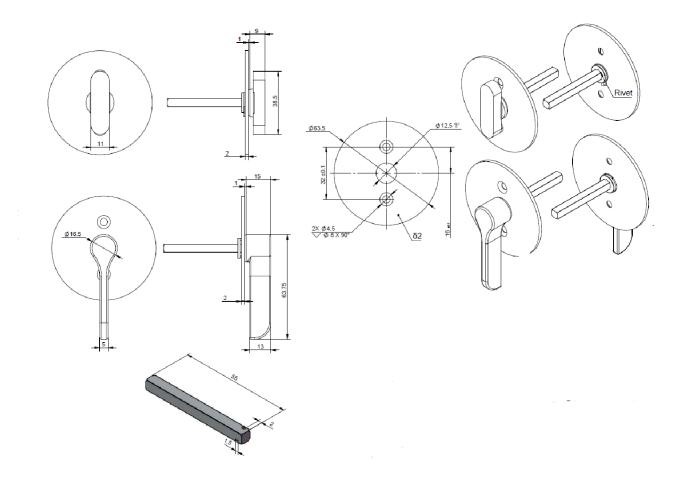

## DRAWN 6/28/2018 ENG. APPR MATERIAL Q.A. TOLERANCES: FRACTIONAL: ±0.015" ANGULAR: MACH: ± 1° BEND: ±1° TWO PLACE DECIMAL: ±0.01"

THREE PLACE DECIMAL: ±0.004"

DO NOT SCALE DRAWING

9458 THUMB TURN

REV. SIZE DWG. NO. S-SD00388 SCALE:1:1 WEIGHT: SHEET 1 OF 1