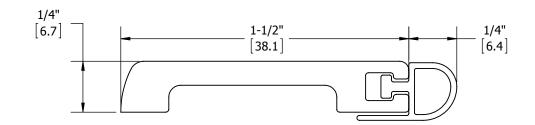

| REV. | DESCRIPTION | ECO NO. | DATE     |
|------|-------------|---------|----------|
| -    |             |         | 4/9/2012 |

#6 x 5/8" PAN HEAD SHEET METAL SCREW (FACTORY PROVIDED)

| PROPRIETARY & CONFIDENTIAL                               | HAGER RESERVES  |                                                   | DRAWN                              | RCT                      | 4/9/2012  |                       | 881S                 |              |
|----------------------------------------------------------|-----------------|---------------------------------------------------|------------------------------------|--------------------------|-----------|-----------------------|----------------------|--------------|
|                                                          | WITHOUT NOTICE. |                                                   | ENG. APPR.                         | -                        | -         | JAMB WEATHERSTRIPPING |                      |              |
| THE INFORMATION CONTAINED<br>IN THIS DRAWING IS THE SOLE |                 | VITHOUT NOTICE. Material <not specified=""></not> |                                    |                          |           |                       |                      |              |
| PROPERTY OF HAGER<br>COMPANIES. ANY REPRODUCTION         |                 | T FINISH                                          | TOLERANCES:<br>FRACTIONAL: +0.015" |                          |           |                       |                      |              |
| HACCO" INPART OR AS A WHOLE WITHOUT                      |                 | -                                                 | ANGULAR:                           | MACH: ± 1                | BEND:±1°  | SIZE DV               | NG. NO.<br>S-TW00212 | REV.         |
|                                                          | REVISION DATE   | do not scale drawing                              |                                    | E DECIMAL:<br>CE DECIMAI |           | SCALE:1:              |                      |              |
| TIAGER COMITANIES IS TROTIBITED                          | OF TEMFLATE.    |                                                   | INKEE PLA                          |                          | L: ±0.004 | SCALE: T              | 1 WEIGHT: 0.04       | SHEET 1 OF 1 |