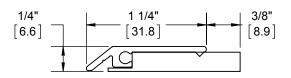

## 875S JAMB WEATHERSTRIPPING

| SIZE DWG. NO. |       |              |       | REV.   |
|---------------|-------|--------------|-------|--------|
| Α             |       | S-TW00207    |       | -      |
| SCAL          | E:1:1 | WEIGHT: 0.05 | SHEET | 1 OF 1 |