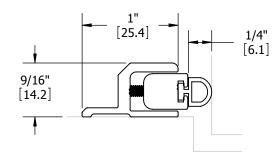

## 860S JAMB WEATHERSTRIPPING

| i e e e e e e e e e e e e e e e e e e e |          |           |       |        |  |
|-----------------------------------------|----------|-----------|-------|--------|--|
| SIZE                                    | DWG. NO. |           |       | REV.   |  |
| Α                                       |          | S-TW00196 |       | -      |  |
| SCAL                                    | E:1:1    | WEIGHT:   | SHEET | 1 OF 1 |  |