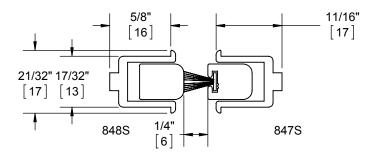

MORTISE DEPTH 21/32"

#6 x 5/8" PAN HEAD SHEET METAL SCREWS (FACTORY PROVIDED)

|   |   | hager reserves the right to                                                                                                     |                      | DRAWN                                                                                | RCT | 5/8/2012           |                        |           | 847S   848S |       |        |  |
|---|---|---------------------------------------------------------------------------------------------------------------------------------|----------------------|--------------------------------------------------------------------------------------|-----|--------------------|------------------------|-----------|-------------|-------|--------|--|
|   | Γ | MAKE DESIGN CHANGES WITHOUT<br>NOTICE. CALL HAGER ENGINEERING<br>AT 1-800-325-9995 FOR THE LATEST<br>REVISION DATE OF TEMPLATE. |                      | ENG. APPR.                                                                           |     |                    | ASTRAGAL/MEETING STILE |           |             | LE    |        |  |
|   |   |                                                                                                                                 | MATERIAL             | Q.A.                                                                                 |     |                    |                        |           |             |       |        |  |
|   |   |                                                                                                                                 | FINISH               | TOLERANCES:<br>FRACTIONAL: +0.015"                                                   |     | SIZE DWG. NO. REV. |                        |           |             |       |        |  |
|   |   |                                                                                                                                 |                      | ANGULAR: MACH: ± 1° BEND:<br>TWO PLACE DECIMAL: ±0.01"<br>THREE PLACE DECIMAL: ±0.00 |     | BEND: ±1°          | SIZE E                 | DWG. N    |             | REV.  |        |  |
| 1 |   | PRIMARY DIMENSIONS SHOWN IN INCHES,<br>DIMENSIONS IN [] ARE MILLIMETERS.                                                        | do not scale drawing |                                                                                      |     |                    | A                      | S-TW00192 |             |       | -      |  |
|   |   |                                                                                                                                 | DO NOT SCALE DRAWING |                                                                                      |     | L: ±0.004"         | SCALE:                 | 1:2 \     | WEIGHT:     | SHEET | 1 OF 1 |  |