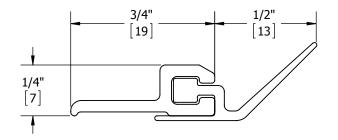

#6 x 5/8" PAN HEAD SHEET METAL SCREWS (FACTORY PROVIDED)

|     |   | hager reserves the right to                                                                                                     |                                               | DRAWN                                                     | RTHOMP                   | 8/11/2011          |                       | 785S  |        |      |
|-----|---|---------------------------------------------------------------------------------------------------------------------------------|-----------------------------------------------|-----------------------------------------------------------|--------------------------|--------------------|-----------------------|-------|--------|------|
|     | ζ | MAKE DESIGN CHANGES WITHOUT<br>NOTICE. CALL HAGER ENGINEERING<br>AT 1-800-325-9995 FOR THE LATEST<br>REVISION DATE OF TEMPLATE. |                                               | ENG. APPR.                                                | -                        | -                  | JAMB WEATHERSTRIPPING |       |        | ١G   |
|     |   |                                                                                                                                 | MATERIAL<br>Material <not specified=""></not> | Q.A.                                                      |                          |                    |                       |       |        |      |
|     |   |                                                                                                                                 | EN IICL                                       | TOLERANCES:<br>FRACTIONAL: +0.015"                        |                          |                    |                       |       |        |      |
|     |   |                                                                                                                                 | -                                             |                                                           | AR: MACH: ± 1° BEND: ±1° |                    | SIZE DWG.             |       |        | REV. |
| - 1 |   | PRIMARY DIMENSIONS SHOWN IN INCHES,                                                                                             | do not scale drawing                          | TWO PLACE DECIMAL: ±0.01"<br>THREE PLACE DECIMAL: ±0.004" |                          | <b>A</b> S-TW00178 |                       | -     |        |      |
|     |   | DIMENSIONS IN [] ARE MILLIMETERS.                                                                                               | DO NOT SCALE DRAWING                          |                                                           |                          | SCALE:1:1          | WEIGHT: 0.02          | SHEET | 1 OF 1 |      |