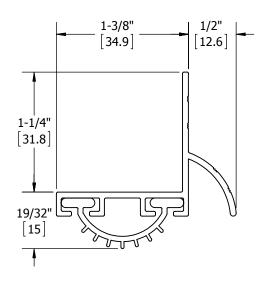

| 777S        |
|-------------|
| DOOR BOTTOM |
|             |

| , | SIZE      | DWG. I | NO.          |       | REV.   |
|---|-----------|--------|--------------|-------|--------|
|   | Α         |        | S-TW00171    |       | -      |
|   | SCALE:1:2 |        | WEIGHT: 0.06 | SHEET | 1 OF 1 |