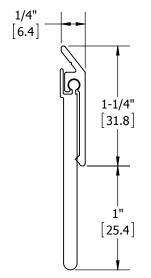

| REV. | DESCRIPTION | ECO NO. | DATE      |  |
|------|-------------|---------|-----------|--|
| -    |             | -       | 4/23/2012 |  |

#6 x 5/8" PAN HEAD SHEET METAL SCREWS (FACTORY PROVIDED)

|                         | PROPRIETARY & CONFIDENTIAL                                  | HAGER RESERVES                                    |                      | DRAWN       | RCT         | 4/21/2012  |           | 754S         |       |        |
|-------------------------|-------------------------------------------------------------|---------------------------------------------------|----------------------|-------------|-------------|------------|-----------|--------------|-------|--------|
|                         |                                                             | THE RIGHT TO<br>MAKE DESIGN                       |                      | ENG. APPR.  | -           | -          |           | DOOR BOTTOM  |       |        |
|                         |                                                             | CHANGES                                           | MATERIAL             | Q.A.        |             |            |           |              |       |        |
| IN TH                   | PROPERTY OF HAGER<br>COMPANIES ANY REPRODUCTION ENGINEERING | WITHOUT NOTICE. Material <not specified=""></not> |                      | G./ (.      |             |            |           |              |       |        |
| PROF                    |                                                             | CALL HAGER                                        |                      | TOLERANCES: |             |            |           |              |       |        |
| COM                     |                                                             | ENGINEERING AT                                    | FINISH               | FRACTION    | AL: +0.015" |            | 0.75      | 112          |       |        |
|                         | ART OR AS A WHOLE WITHOUT                                   | 1-800-325-9995                                    | -                    | ANGULAR     | MACH: ± 1   | BEND +1    | SIZE DWG. |              |       | REV.   |
|                         | ART OR AS A WHOLE WITHOUT<br>WRITTEN PERMISSION OF          |                                                   | DO NOT SCALE DRAWING |             | E DECIMAL:  |            | A         | S-TW00164    |       | -      |
| ST. LOUIS. MISSOURI HAG | GER COMPANIES IS PROHIBITED.                                | OF TEMPLATE.                                      | DO NOT SCALE DRAWING | THREE PLAC  | CE DECIMAI  | L: ±0.004" | SCALE:1:2 | WEIGHT: 0.05 | SHEET | 1 OF 1 |