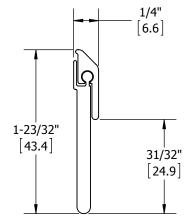

| REV. | DESCRIPTION | ECO NO. | DATE      |
|------|-------------|---------|-----------|
| -    |             | -       | 4/19/2012 |

#6 x 5/8" PAN HEAD SHEET METAL SCREWS (FACTORY PROVIDED)

| PROPRIETARY & CONFIDENTIAL                                                 | HAGER RESERVES                                                                                             |                                                   | DRAWN                             | RCT                      | 4/19/2012 |                  | 753S         |         |      |
|----------------------------------------------------------------------------|------------------------------------------------------------------------------------------------------------|---------------------------------------------------|-----------------------------------|--------------------------|-----------|------------------|--------------|---------|------|
|                                                                            | WITHOUT NOTICE.<br>CALL HAGER –<br>N ENGINEERING AT<br>1-800-325-9995<br>FOR THE LATEST –<br>REVISION DATE |                                                   | ENG. APPR.                        | -                        | -         | DOOR SWEEP       |              |         |      |
| THE INFORMATION CONTAINED<br>IN THIS DRAWING IS THE SOLE                   |                                                                                                            | VITHOUT NOTICE. Material <not specified=""></not> | Q.A.                              |                          |           |                  |              |         |      |
| PROPERTY OF HAGER<br>COMPANIES. ANY REPRODUCTION                           |                                                                                                            | FINISH _                                          | TOLERANCES:<br>FRACTIONAL: 0.015" |                          |           |                  |              |         |      |
| HAGEP' INPART OR AS A WHOLE WITHOUT                                        |                                                                                                            |                                                   | ANGULAR: MACH: 1 BEND: 1          |                          | SIZE DWG. | NO.<br>S-TW00163 | F            | REV.    |      |
| E D M P A N I E S<br>ST. LOUIS. MISSOURI<br>HAGER COMPANIES IS PROHIBITED. |                                                                                                            | do not scale drawing                              |                                   | E DECIMAL:<br>CE DECIMAI |           | SCALE:1:2        | WEIGHT: 0.04 | SHEET 1 | OF 1 |