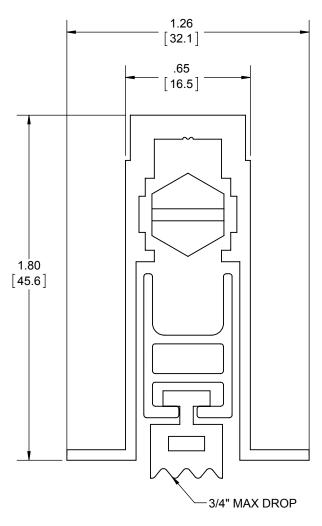

| 7308                  |
|-----------------------|
| AUTOMATIC DOOR BOTTOM |

| SIZE | DWG.  | NO.          |       | REV.   |
|------|-------|--------------|-------|--------|
| Α    |       | S-TW00230    |       |        |
| SCAL | E-1-2 | WEIGHT: 0.10 | SHEET | 1.05.1 |