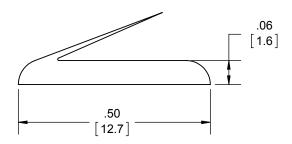

720 PRESS-ON WEATHERSTRIPPING

SIZE DWG. NO. REV. S-TW00140 SCALE:1:1 WEIGHT: 0.00 SHEET 1 OF 1