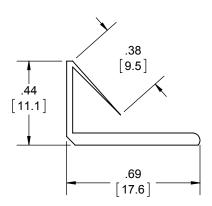

DO NOT SCALE DRAWING

SIZE DWG. NO. TWO PLACE DECIMAL: ±0.01" THREE PLACE DECIMAL: ±0.004"

719 PRESS ON WEATHERSTRIPPING

REV. S-TW00139 SCALE:1:1 WEIGHT: 0.01 SHEET 1 OF 1